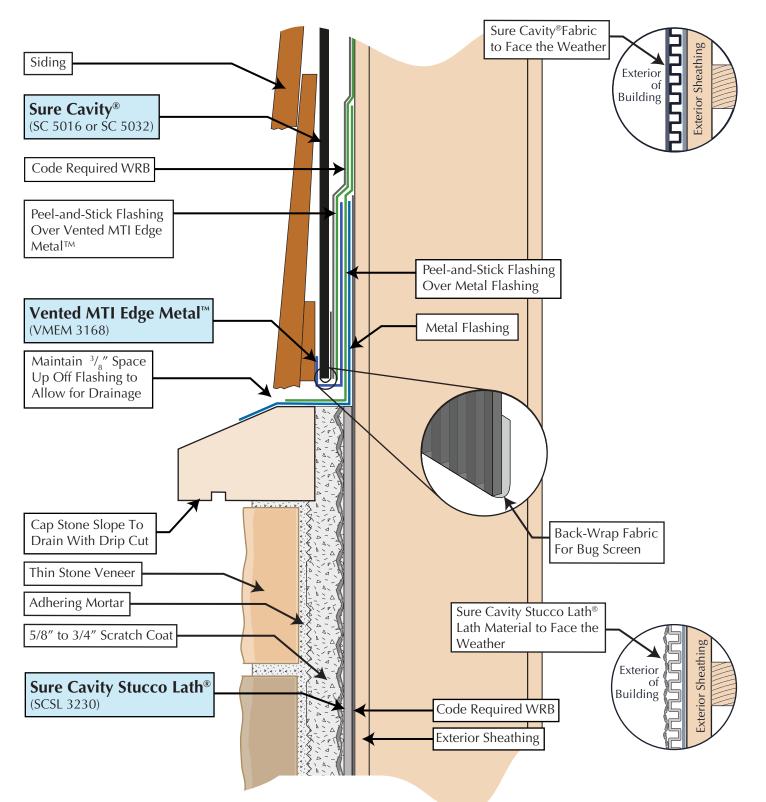

## Siding to Thin Stone Veneer With Sure Cavity Stucco Lath®

Sure Cavity Stucco Lath<sup>®</sup> (SCSL 3230) and Sure Cavity<sup>®</sup> (SC 5016 or SC 5032) and Vented MTI Edge Metal<sup>™</sup> (VMEM 3168)