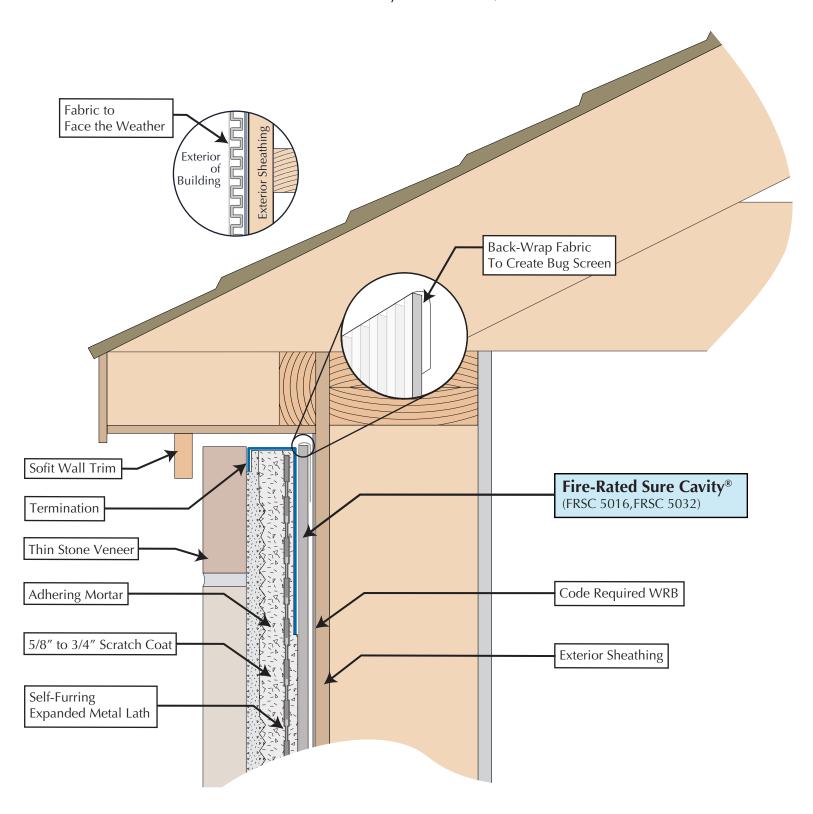

## Thin Stone Veneer to Top-Vented Wall Stopped at Soffit With Fire-Rated Sure Cavity®

Fire-Rated Sure Cavity® (FRSC 5016, FRSC 5032)

Copyright © 5/28/2024 Masonry Technology Incorporated, All Rights Reserved.