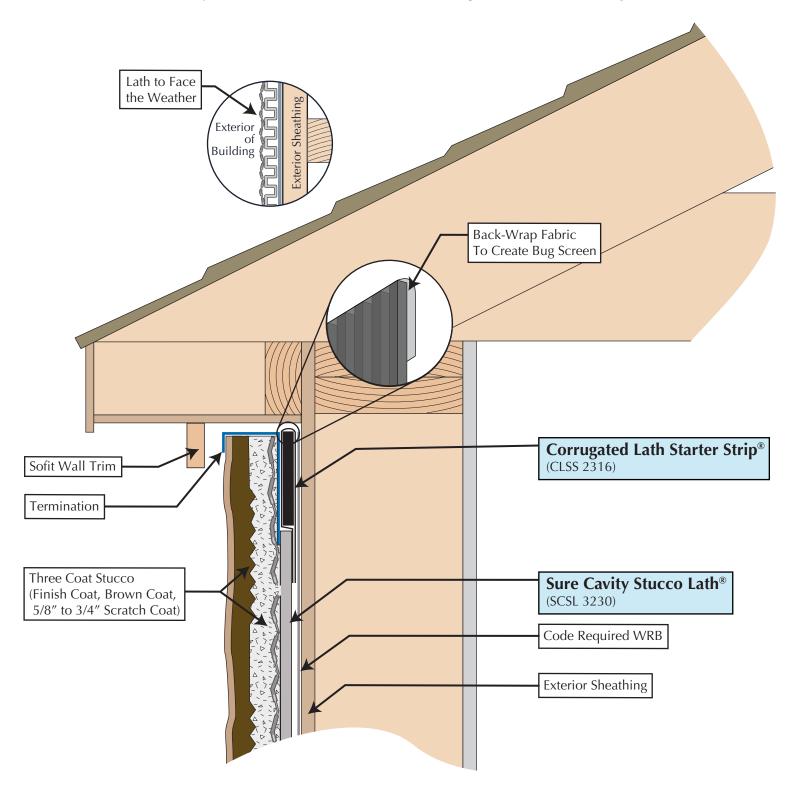

## Three Coat Stucco to Top-Vented Wall Stopped at Soffit With Sure Cavity Stucco Lath®

Sure Cavity Stucco Lath<sup>®</sup> (SCSL 3230) and Corrugated Lath Starter Strip<sup>™</sup> (CLSS 2316)

Copyright © 3/27/24 Masonry Technology Incorporated, All Rights Reserved.