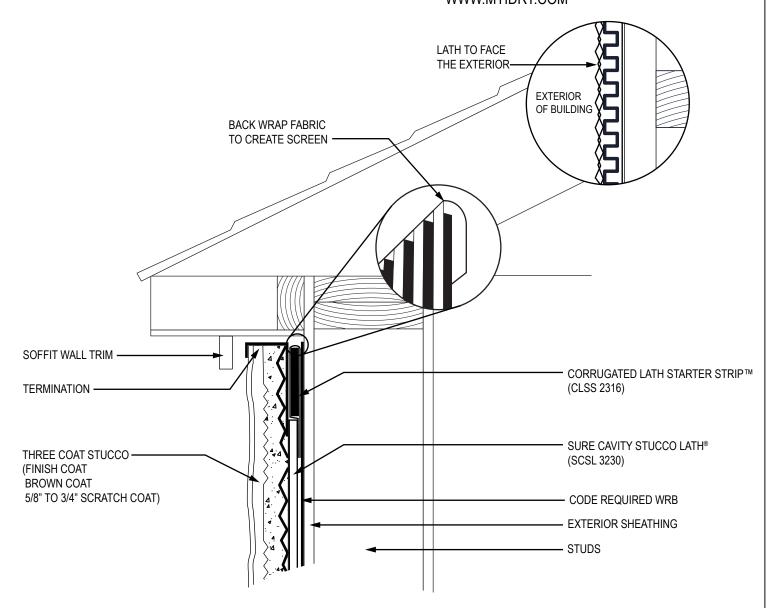

## THREE COAT STUCCO TO TOP VENTED WALL STOPPED AT SOFFIT WITH SURE CAVITY STUCCO LATH®

SURE CAVITY STUCCO LATH® (SCSL 3230) AND CORRUGATED LATH STARTER STRIP™ (CLSS 2316)

MTI CAD drawings are created from sources deemed to be reliable. However, MTI does not guarantee the accuracy or completeness of any information, nor shall be held responsible for any errors, omissions, or damages arising out of the use of this information. These drawings are created with the understanding that MTI is providing information but is not attempting to render engineering or other professional service. If such services are required, the assistance of an appropriate profession should be sought. Use MTI materials in strict conformance with local building codes and regulations. Consult local code/code officials prior to installation. It is the buyer's responsibility to ensure that MTI materials are used in strict conformance with local building codes and regulations. 01ST05WD002 COPYRIGHT © MASONRY TECHNOLOGY INCORPORATED, 3/27/24, ALL RIGHTS RESERVED