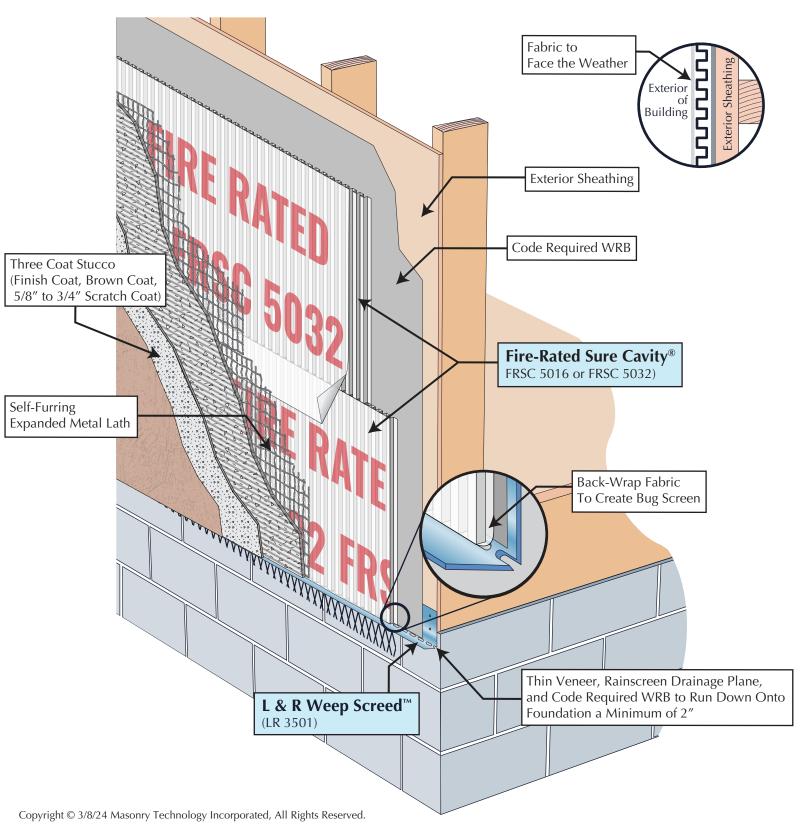

## Three Coat Stucco at Bottom of Wall With Fire-Rated Sure Cavity®

Fire-Rated Sure Cavity® (FRSC 5016 or FRSC 5032) and L & R Weep Screed™ (LR 3501)

MTI details are created from sources deemed to be reliable. However, MTI does not guarantee the accuracy or completeness of any information, nor shall be held responsible for any errors, omissions, or damages arising out of the use of this information. These details are created with the understanding that MTI is providing information but is not attempting to render engineering or other professional service. If such services are required, the assistance of an appropriate profession should be sought. Use MTI materials in strict conformance with local building codes and regulations. Consult local code/code officials prior to installation. It is the buyer's responsibility to ensure that MTI materials are used in strict conformance with local building codes and regulations.