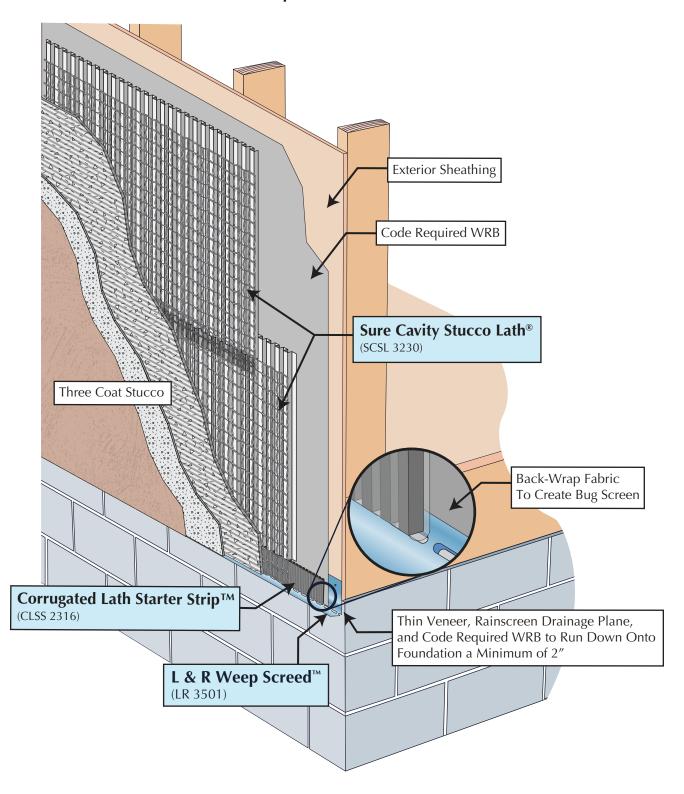

## Three Coat Stucco at Bottom of Wall With Sure Cavity Stucco Lath®

Sure Cavity Stucco Lath® (SCSL 3230) and Corrugated Lath Starter Strip™ (CLSS 2316) and L & R Weep Screed™ (LR 3501)

Copyright © 9/26/24 Masonry Technology Incorporated, All Rigth Reserved.