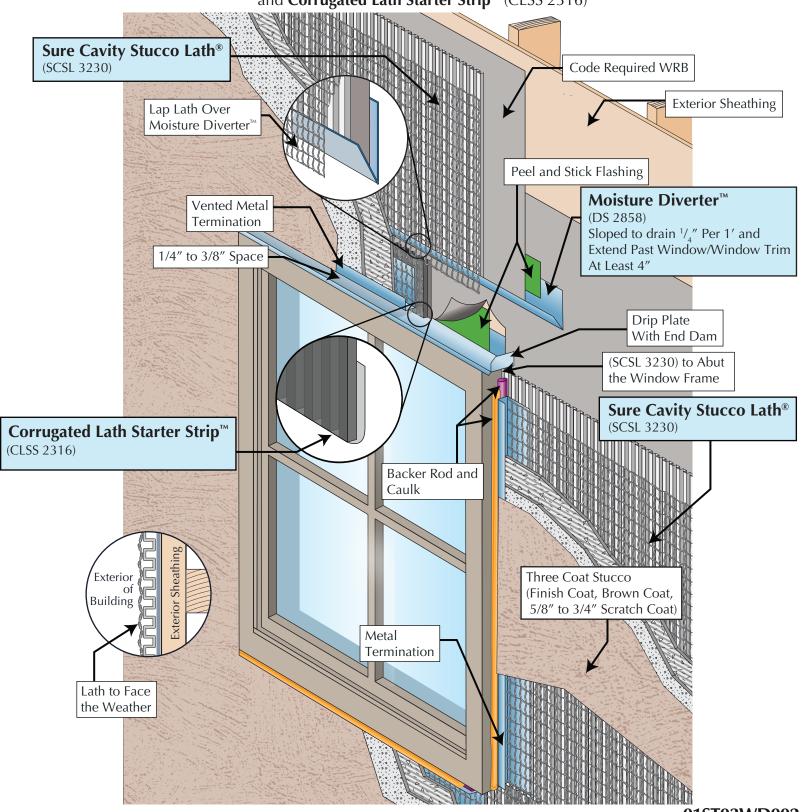

## Three Coat Stucco at Window Head With Sure Cavity Stucco Lath<sup>®</sup> and Moisture Diverter<sup>™</sup>

Sure Cavity Stucco Lath<sup>®</sup> (SCSL 3230) and Moisture Diverter<sup>™</sup> (DS 2858) and Corrugated Lath Starter Strip<sup>™</sup> (CLSS 2316)