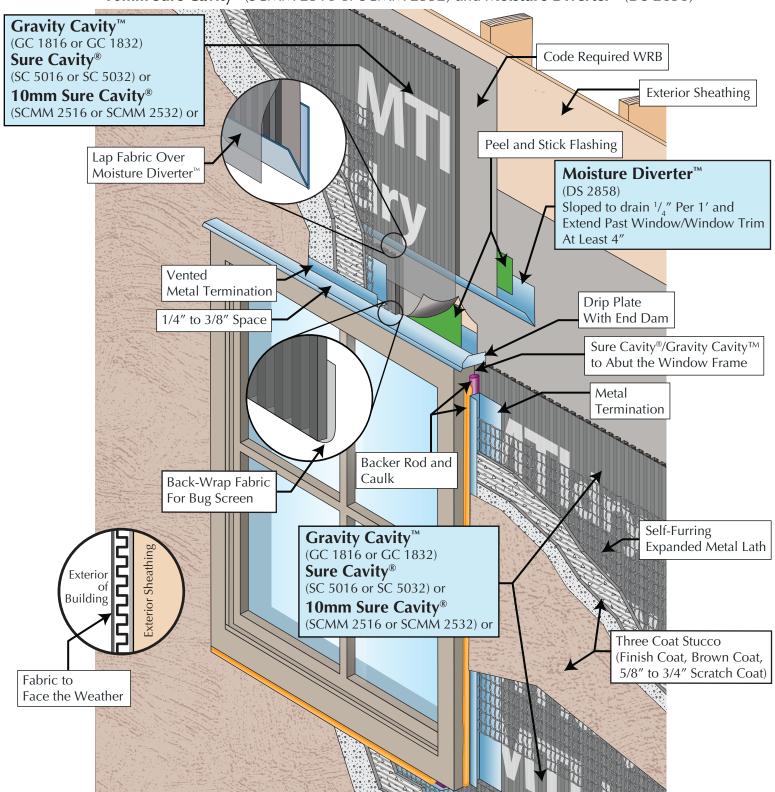

## Three Coat Stucco at Window Head With Moisture Diverter™

**Gravity Cavity**<sup>™</sup> (GC 1816 or GC 1832) or **Sure Cavity**<sup>®</sup> (SC 5016 or SC 5032) or **10mm Sure Cavity**<sup>®</sup> (SCMM 2516 or SCMM 2532) and **Moisture Diverter**<sup>™</sup> (DS 2858)