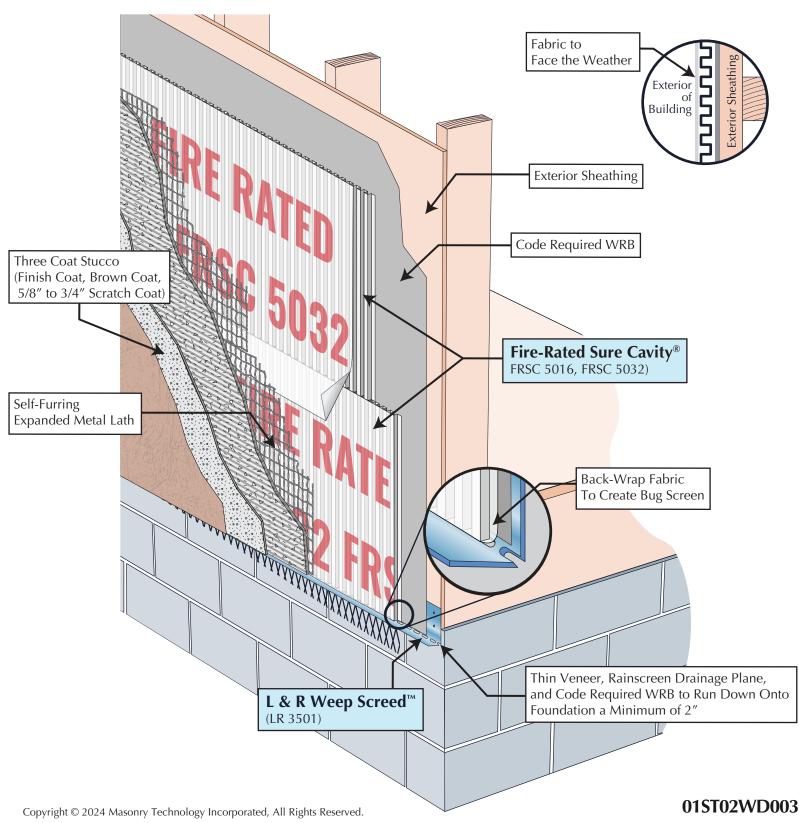

## Three Coat Stucco at Bottom of Wall With Fire-Rated Sure Cavity®

Fire-Rated Sure Cavity<sup>®</sup> (FRSC 5016 or FRSC 5032) and L & R Weep Screed<sup>™</sup> (LR 3501)

MTI details are created from sources deemed to be reliable. However, MTI does not guarantee the accuracy or completeness of any information, nor shall be held responsible for any errors, omissions, or damages arising out of the use of this information. These details are created with the understanding that MTI is providing information but is not attempting to render engineering or other professional service. If such services are required, the assistance of an appropriate profession should be sought. Use MTI materials in strict conformance with local building codes and regulations. Consult local code/code officials prior to installation. It is the buyer's responsibility to ensure that MTI materials are used in strict conformance with local building codes and regulations. 3/8/24