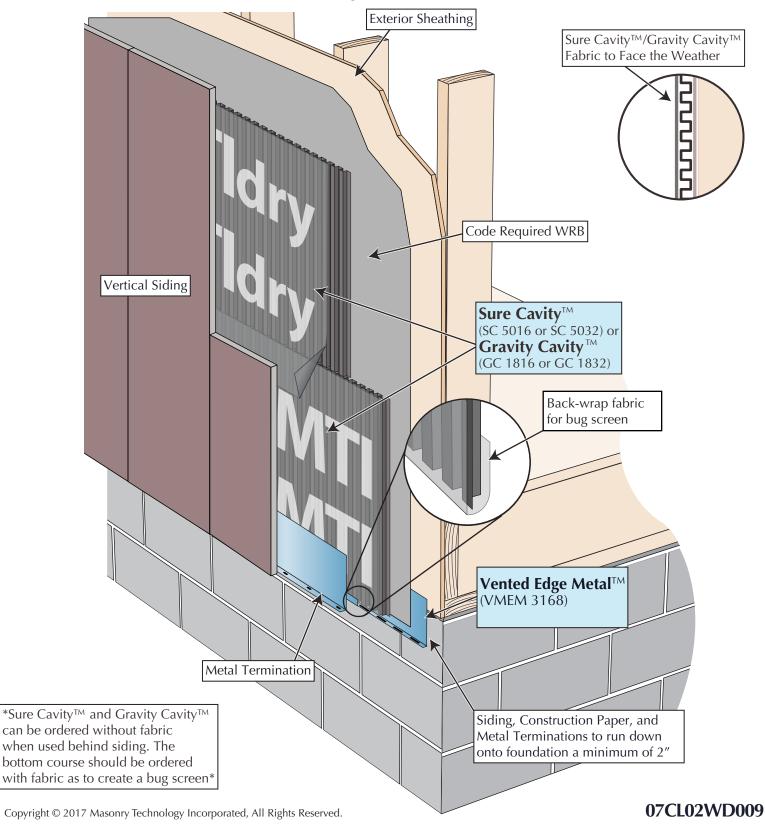

## Vertical Siding At Bottom of Wall Drainage Detail

**Sure Cavity**<sup>™</sup> (SC 5016 or SC 5032) or **Gravity Cavity**<sup>™</sup> (GC 1816 or GC 1832) and **Vented Edge Metal**<sup>™</sup> (VMEM 3168)