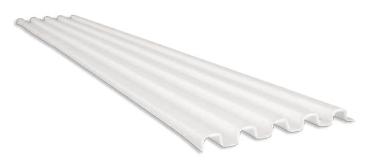

# **The MTI Advantage**

- ❷ Form Bottom of Bed Joint Mortar
- Weeps Standard or Oversize
  Masonry Units

14" long Tuckpoint Retrofit Weeps are available in 50' rolls or  $2^{1}/_{2}$ " wide pre-cut weeps