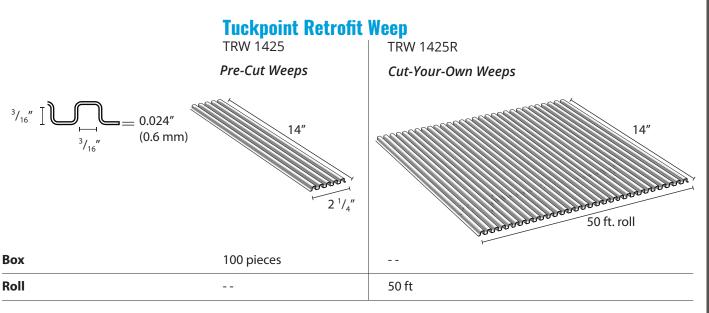

# **The MTI Advantage**

- ❷ Form Bottom of Bed Joint Mortar
- Weeps Standard or Oversize
  Masonry Units

14" long Tuckpoint Retrofit Weeps are available in 50' rolls or  $2^{1}/_{2}$ " wide pre-cut weeps

TRW 1425 TRW 1425R