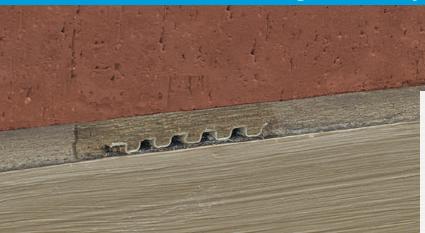

# **Applications**

- ⊘ Natural Stone

Weeps added to a brick veneer wall

### Weeps For Retrofits & Oversized Stone

Unique applications require special weeps. Tuckpoint Retrofit Weeps are the solution for drainage with oversized masonry units as well as renovations where mortar is removed to add weeps.

### Installation

- Removing existing mortar at lowest point in cavity to fit weep
- Space weeps no more than 10" on center
- Insert Tuckpoint Retrofit Weep™ and tuck point mortar on top side of weep only
- Tool joints and lightly score legs at face of wall and crack off by pushing downward while mortar is still plastic
- Finish tool joint and brush