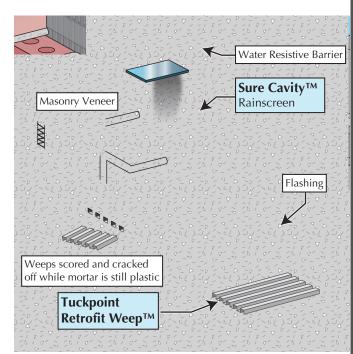

### Weeps For Retrofits & Oversized Stone

Unique applications require special weeps. Tuckpoint Retrofit Weeps are the solution for drainage with oversized masonry units as well as renovations where mortar is removed to add weeps.

### Installation

- Removing existing mortar at lowest point in cavity to fit weep
- Space weeps no more than 10" on center
- Insert Tuckpoint Retrofit Weep™ and tuck point mortar on top side of weep only
- Tool joints and lightly score legs at face of wall and crack off by pushing downward while mortar is still plastic
- Finish tool joint and brush