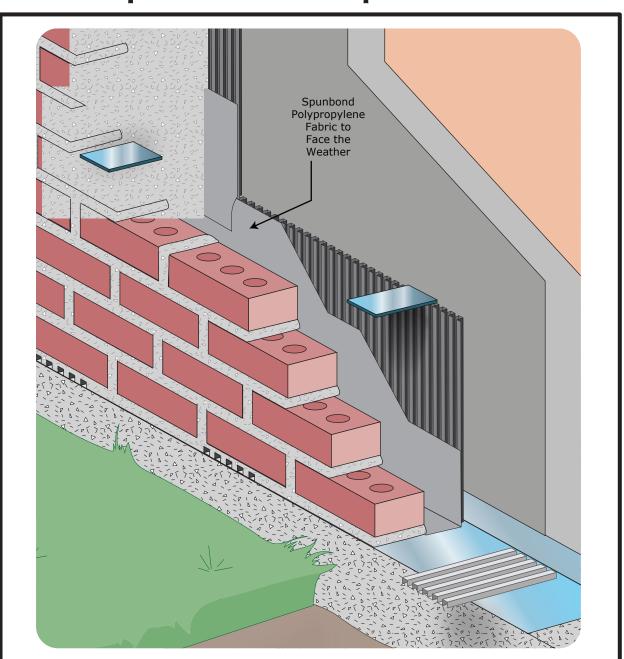

#### Tuckpoint Retrofit Weep™ (TRW 1425)

The images above illustrate a variety of details that employ MTI's products. Please refer to the instructions on the back of this sheet and view full details and installation animations at https://www.mtidry.com/hyperspecs

## What Tuckpoint Retrofit Weep™ Does:

- It forms the bottom side of the bed joint of mortar
- All weep holes are at the lowest point of cavity or core
- It is translucent in color and blends with mortar

# How to Install Tuckpoint Retrofit Weep™:

- Space weeps no more then 10" On Center
- Place bed joint of mortar on Tuckpoint Retrofit Weep™
- Set masonry units on bed joint of mortar
- Tool joints and lightly score legs at face of wall and crack off by pushing downward while mortar is still plastic
- Finish tool joint and brush