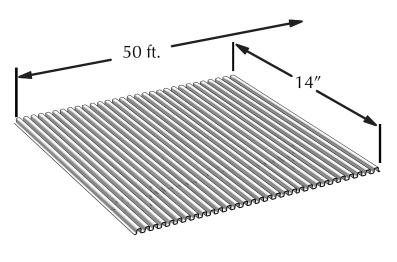

#### Bulk Roll (Cut Your Own) Ordering and Shipping Information

| Product Number     | TRW 1425 |
|--------------------|----------|
| Roll Length (Feet) | 50       |