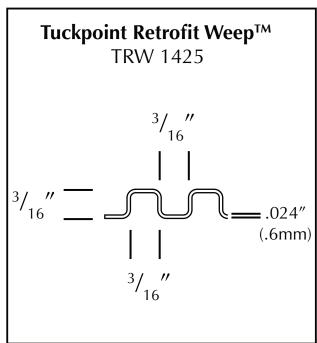

#### Tuckpoint Retrofit Weep™ (TRW 1425)

The images above illustrate a variety of details that employ MTI's products. Please refer to the instructions on the back of this sheet and view full details and installation animations at https://www.mtidry.com/hyperspecs

## What Tuckpoint Retrofit Weep™ Does:

- It forms the bottom side of the bed joint of mortar
- All weep holes are at the lowest point of cavity or core
- It is translucent in color and blends with mortar