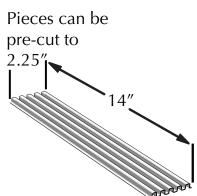

#### MTI Pre-Cut Piece Ordering and Shipping Information

| Product Number | TRW 1425 |
|----------------|----------|
| Units Per Box  | 100      |