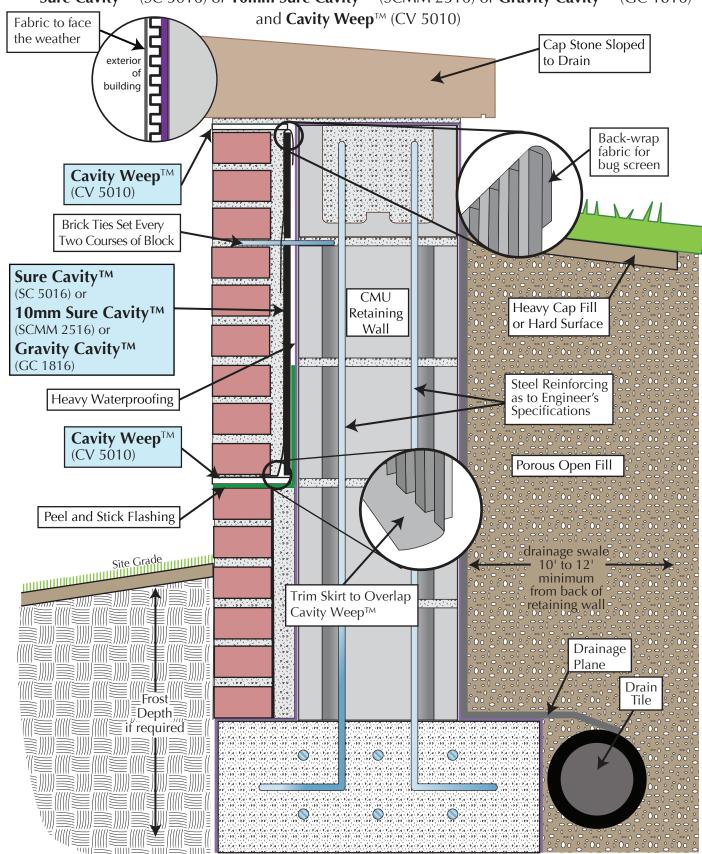

## Full Brick Veneer on CMU Retaining Wall Run-to-Grade Detail

Sure Cavity™ (SC 5016) or 10mm Sure Cavity™ (SCMM 2516) or Gravity Cavity™ (GC 1816)

Copyright © Masonry Technology Incorporated, 12/2009, All Rights Reserved.