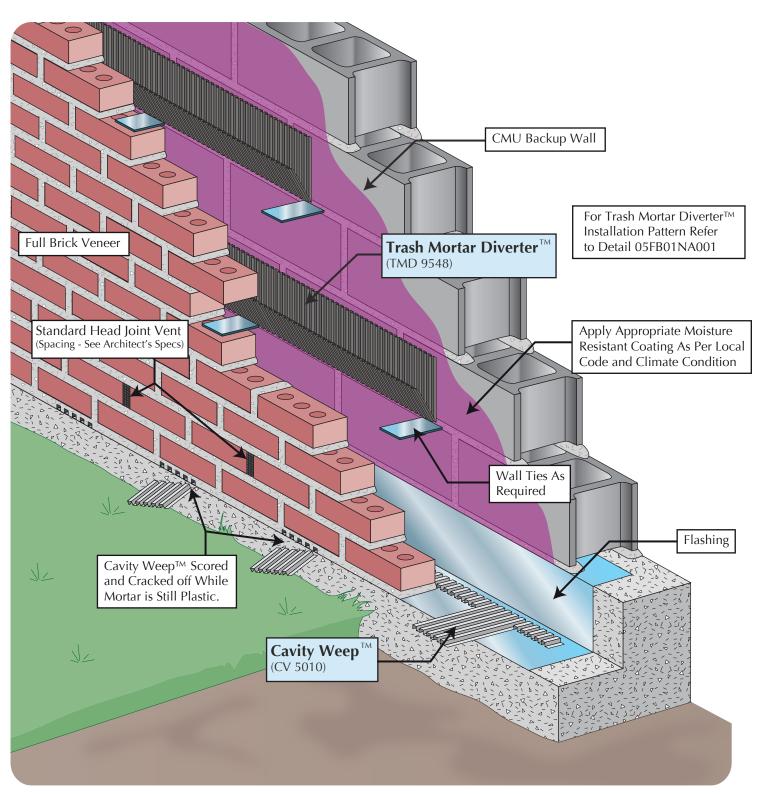

## Wide Cavity Brick Veneer Installation WIth Trash Mortar Diverter™

Cavities with  $1^{1/2}$ " - 3" Air Space

Trash Mortar Diverter™ (TMD 9548) and Cavity Weep™ (CV 5010)

Copyright © 2016 Masonry Technology Incorporated, All Rights Reserved.