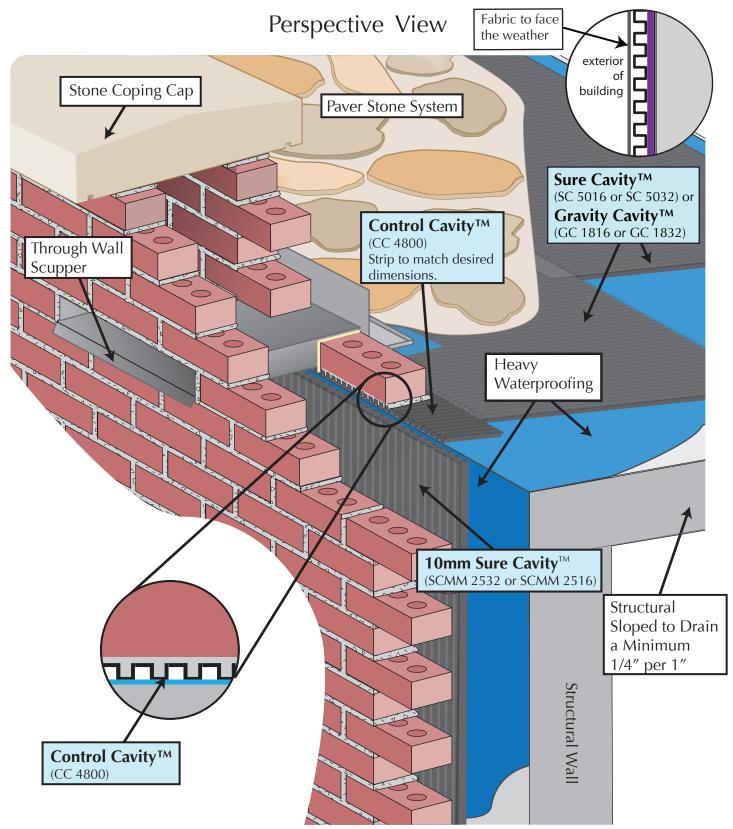

## Veranda with Brick Parapet Wall with Stone Coping Cap with Through Wall Scupper

**Sure Cavity<sup>™</sup>** (SC 5016 or SC 5032) or **10mm Sure Cavity<sup>™</sup>** (SCMM 2516 or SCMM 2532) or **Gravity Cavity<sup>™</sup>** (GC 1816 or GC 1832) and **Control Cavity<sup>™</sup>** (CC 4800)