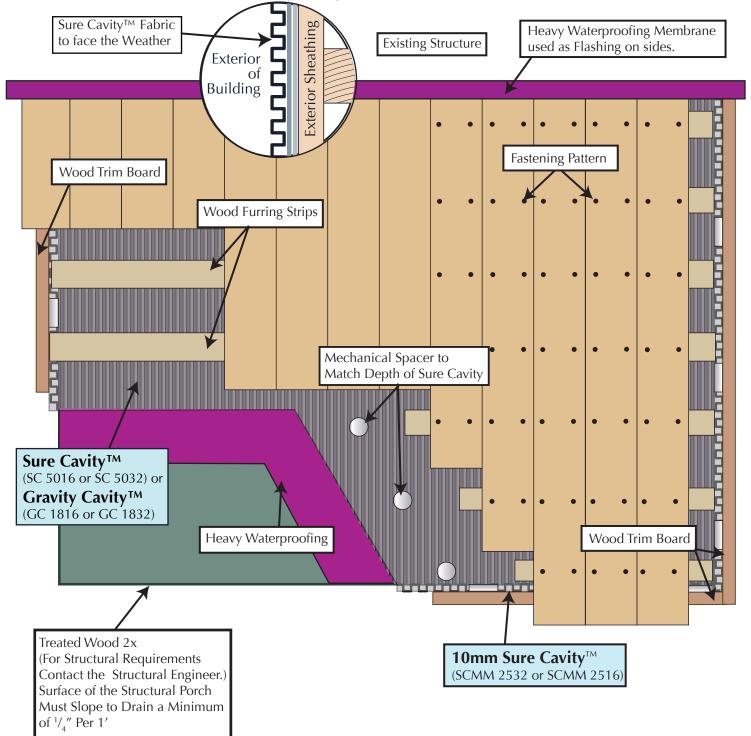

## Edge of Veranda Wood Decking to Thin Stone Transition Detail

Top-Down View

Sure Cavity<sup>™</sup> (SC 5032 or SC5016) or 10mm Sure Cavity<sup>™</sup> (SCMM 2532 or SCMM 2516) or Gravity Cavity<sup>™</sup> (GC 1816 or GC 1832)