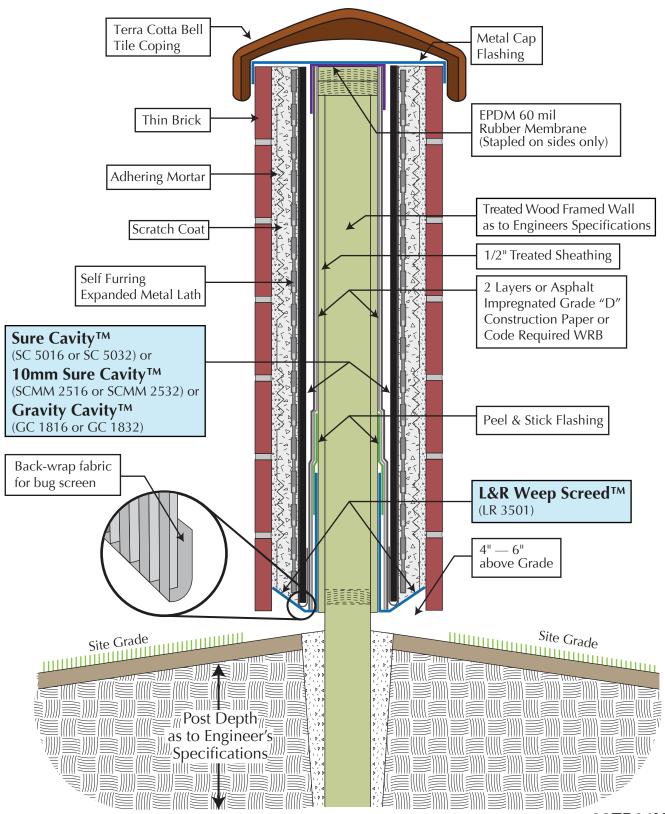

## Thin Brick Veneer Wall Fence/Wood Post Installation

Sure Cavity<sup>™</sup> (SC 5016 or SC 5032) or 10mm Sure Cavity<sup>™</sup> (SCMM 2516 or SCMM 2532) or Gravity Cavity<sup>™</sup> (GC 1816 or GC 1832) and L&R Weep Screed<sup>™</sup> (LR 3501)