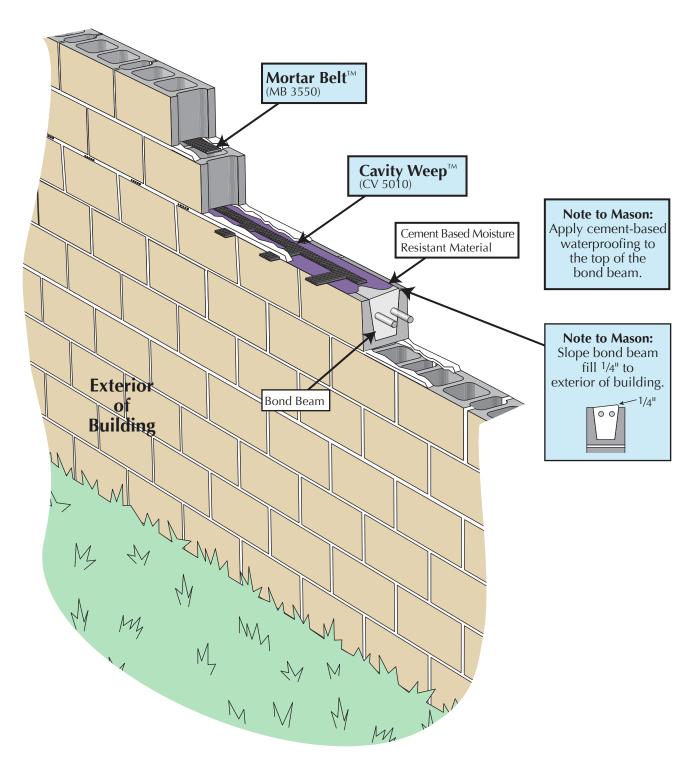

## **Bond Beam Single Wythe Wall**

Mortar Belt™ (MB 3550) and Cavity Weep™ (CV 5010)

Copyright © Masonry Technology Incorporated, 2/2009, All Rights Reserved.