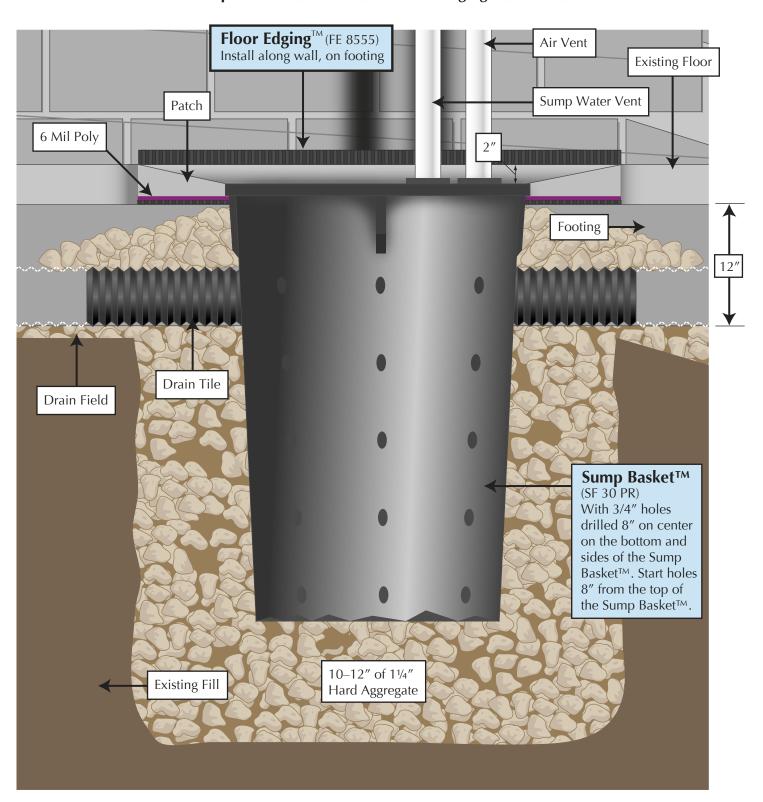

## **Sump Basket**

**Sump Basket**<sup>TM</sup> (SF 30 PR) and **Floor Edging**<sup>TM</sup> (FE 8555)

Copyright  ${\mathbin{\mathbb Q}}$  Masonry Technology Incorporated, 2/2009, All Rights Reserved.