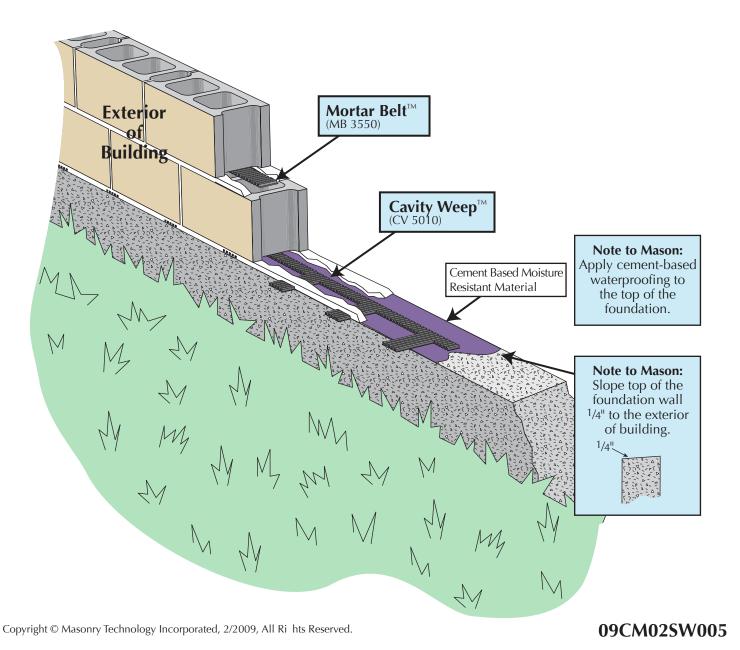

## Poured Foundation Wall Installation with Top of Concrete Stem Wall Slope to Drain

Mortar Belt™ (MB 3550) and Cavity Weep™ (CV 5010)

MTI details are created from sources deemed to be reliable. However, MTI does not guarantee the accuracy or completeness of any information, nor shall be held responsible for any errors, omissions, or damages arising out of the use of this information. These details are created with the understanding that MTI is providing information but is not attempting to render engineering or other professional service. If such services are required, the assistance of an appropriate profession should be sought. Use MTI materials in strict conformance with local building codes and regulations. Consult local code/code officials prior to installation. It is the buyer's responsibility to ensure that MTI materials are used in strict conformance with local building codes and regulations.