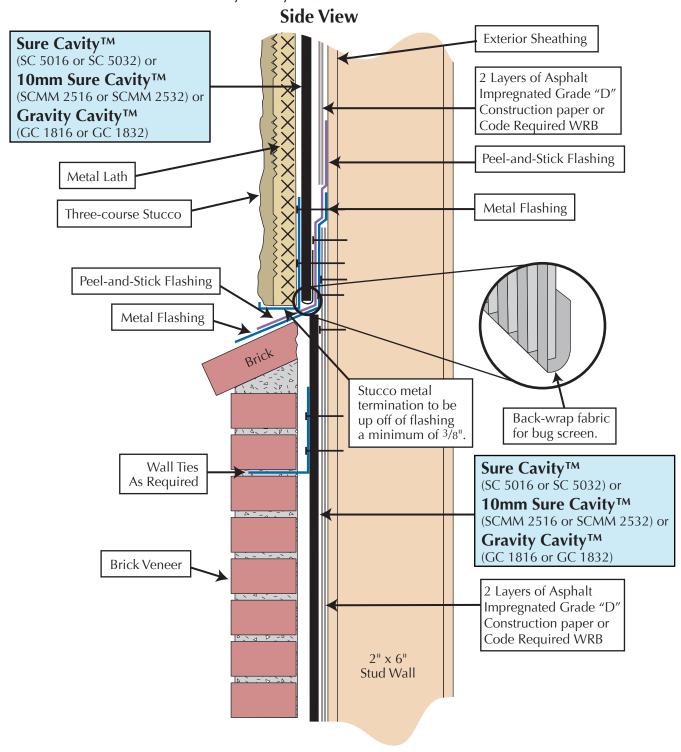

## **Brick Veneer to Stucco Installation**

Sure Cavity<sup>™</sup> (SC 5016 or SC 5032) or **10mm Sure Cavity<sup>™</sup>** (SCMM 2516 or SCMM 2532) or Gravity Cavity<sup>™</sup> (GC 1816 or GC 1832)

Copyright © Masonry Technology Incorporated, 2/2009, All Rights Reserved.