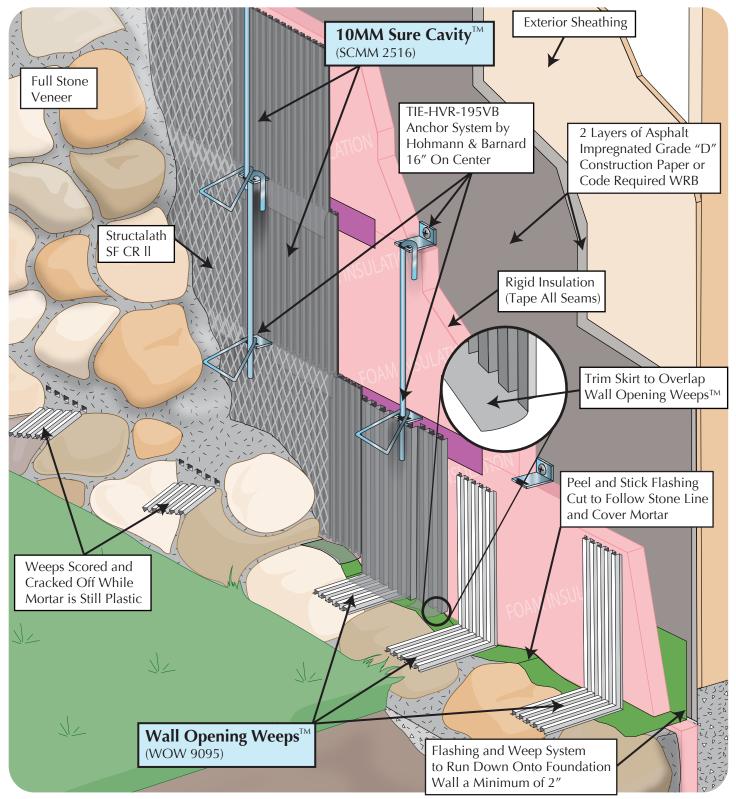

## Full Stone Run to Grade with Rigid Insulation Over Wood Backup Wall, StructaLath, and H&B Stone Wall Ties

**10MM Sure Cavity<sup>™</sup>** (SCMM 2516) and **Wall Opening Weeps<sup>™</sup>** (WOW 9095)