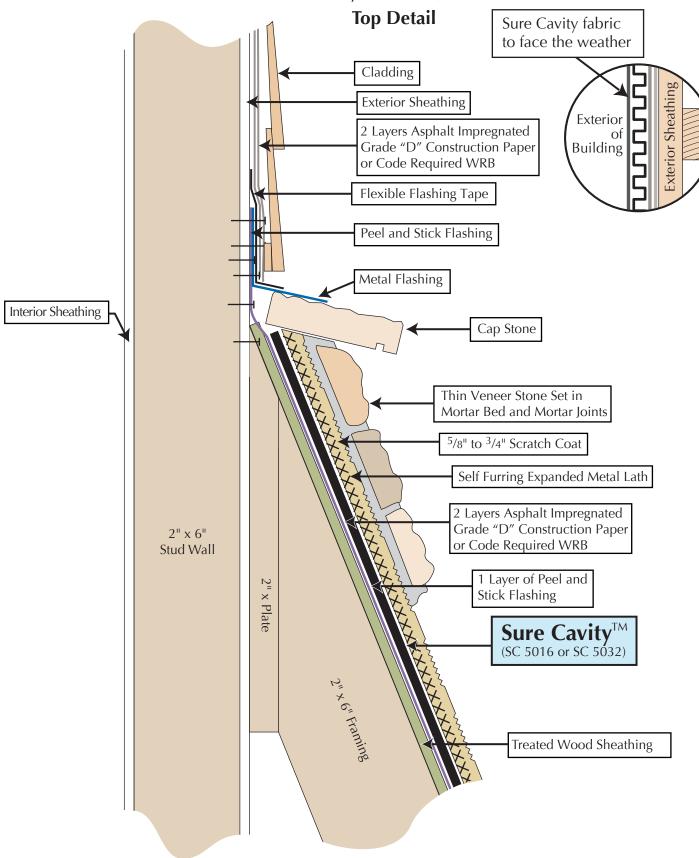

## **Thin Veneer Battered Walls-Wood Framed**

**Sure Cavity**<sup>TM</sup> (SC 5016, SC 5032)

Copyright © Masonry Technology Incorporated, 2/2009, All Rights Reserved.

02TR04WD003

MTI CAD drawings are created from sources deemed to be reliable. However, MTI does not guarantee the accuracy or completeness of any information, nor shall be held responsible for any errors, omissions, or damages arising out of the use of this information. These drawings are created with the understanding that MTI is providing information but is not attempting to render engineering or other professional service. If such services are required, the assistance of an appropriate profession should be sought. Use MTI materials in strict conformance with local building codes and regulations. Consult local code/code officials prior to installation. It is the buyer's responsibility to ensure that MTI materials are used in strict conformance with local building codes and regulations.