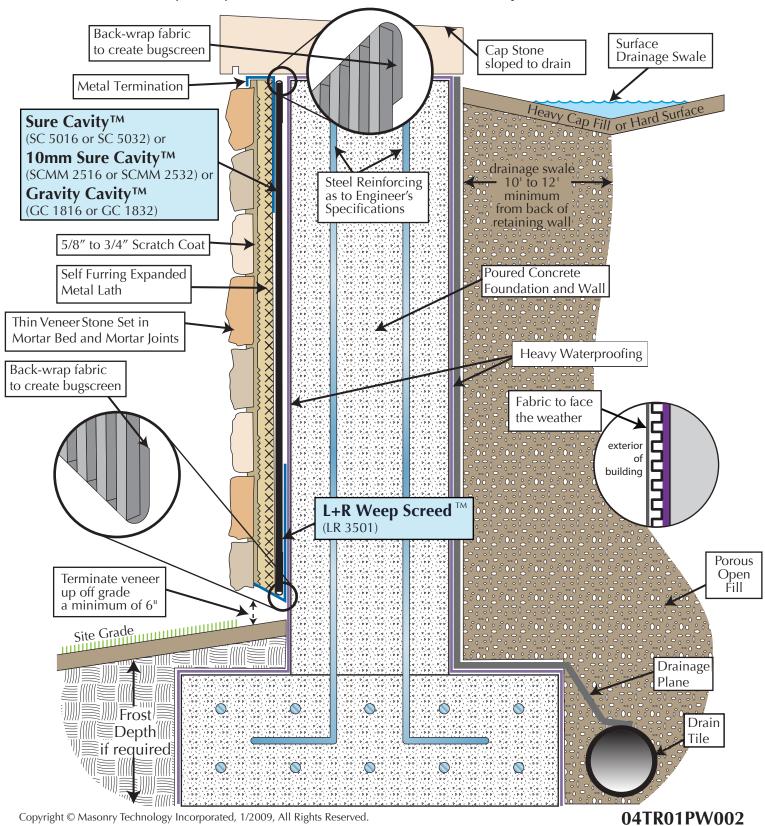

## Thin Brick Veneer Run-to-Grade with no Waterproofing on Foundation Wall

Sure Cavity<sup>™</sup> (SC 5016 or SC 5032) or 10mm Sure Cavity<sup>™</sup> (SCMM 2516 or SCMM 2532) or Gravity Cavity<sup>™</sup> (GC 1816 or GC 1832) and L&R Weep Screed<sup>™</sup> (LR 3501)