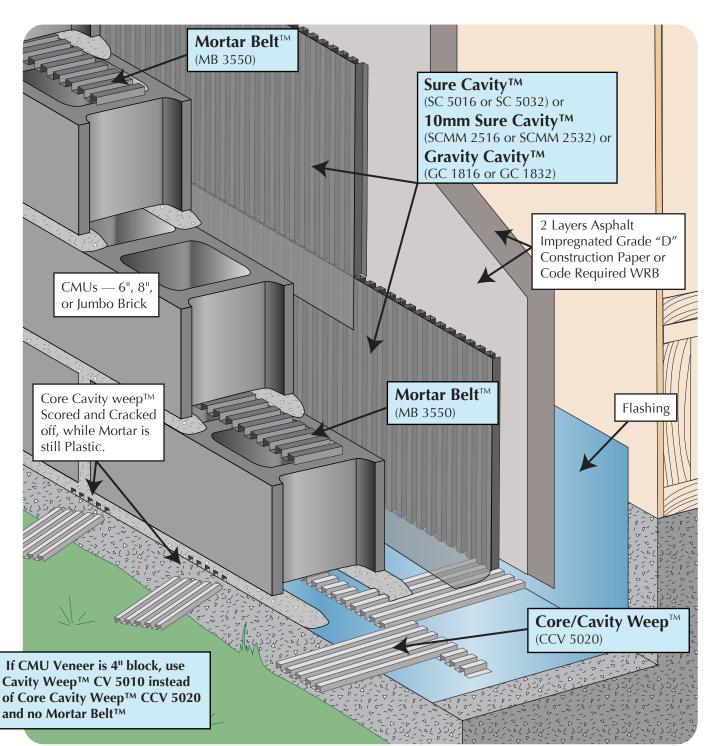

## **CMU or Jumbo Brick Veneer Installation**

Sure Cavity™ (SC 5016 or SC 5032) or 10mm Sure Cavity™ (SCMM 2516 or SCMM 2532) or Gravity Cavity™ (GC 1816 or GC 1832) and Mortar Belt™ (MB 3550) and Core Cavity Weep™ (CCV 5020)