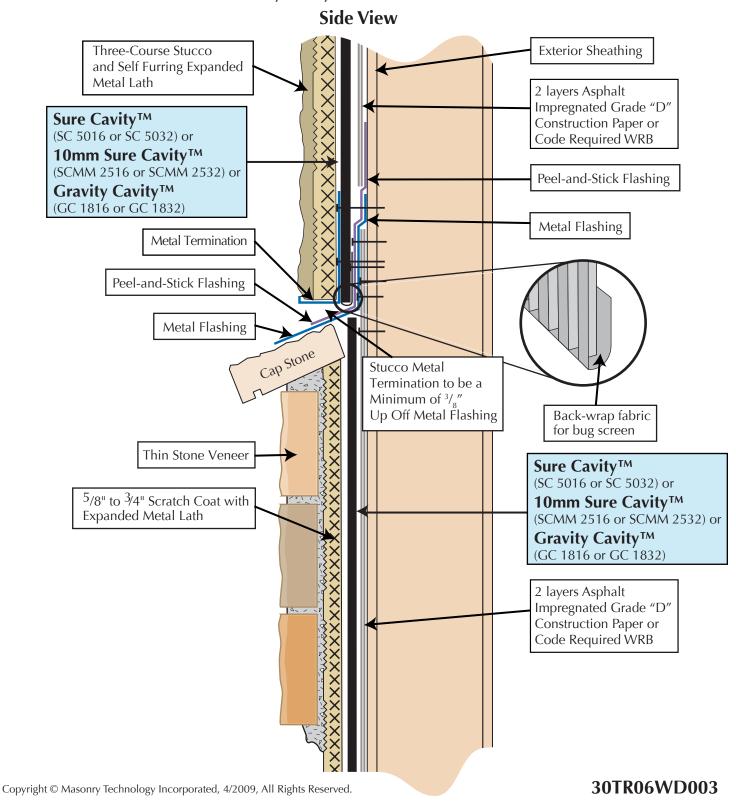

## Stucco to Thin Stone Veneer Installation

Sure Cavity<sup>™</sup> (SC 5016 or SC 5032) or 10mm Sure Cavity<sup>™</sup> (SCMM 2516 or SCMM 2532) or Gravity Cavity<sup>™</sup> (GC 1816 or GC 1832)

MTI details are created from sources deemed to be reliable. However, MTI does not guarantee the accuracy or completeness of any information, nor shall be held responsible for any errors, omissions, or damages arising out of the use of this information. These details are created with the understanding that MTI is providing information but is not attempting to render engineering or other professional service. If such services are required, the assistance of an appropriate profession should be sought. Use MTI materials in strict conformance with local building codes and regulations. Consult local code/code officials prior to installation. It is the buyer's responsibility to ensure that MTI materials are used in strict conformance with local building codes and regulations.