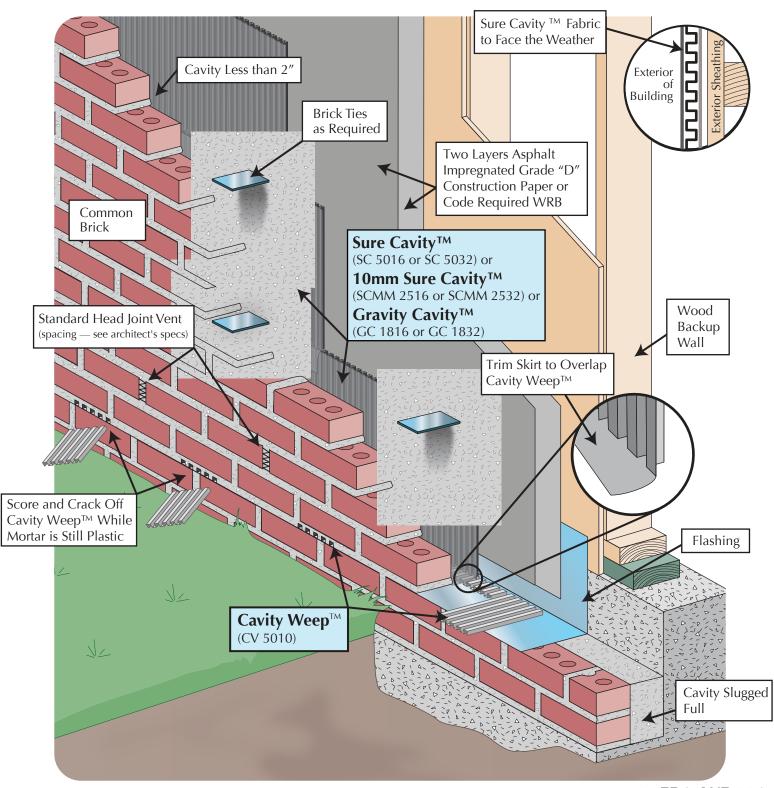

## Full Brick Veneer Run to Grade with Wood Backup Wall

Sure Cavity<sup>™</sup> (SC 5016 or SC 5032) or 10mm Sure Cavity<sup>™</sup> (SCMM 2516 or SCMM 2532) or Gravity Cavity<sup>™</sup> (GC 1816 or GC 1832) and Cavity Weep<sup>™</sup> (CV 5010)