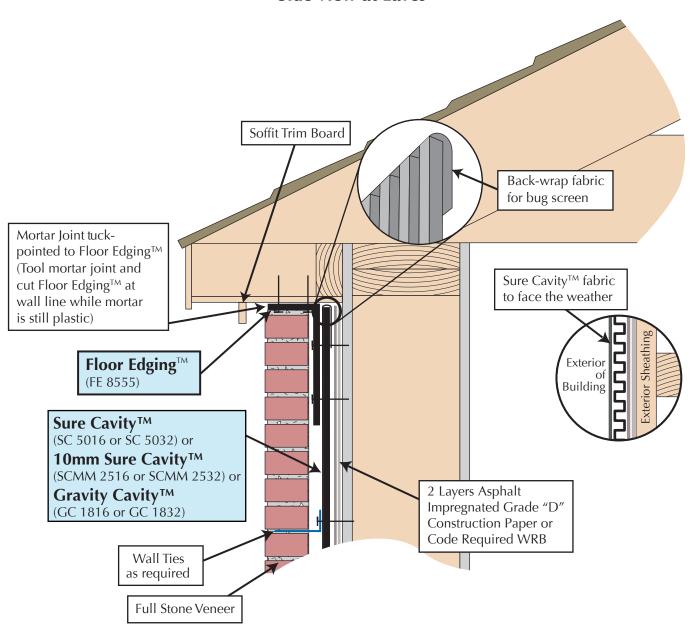

## **Brick Veneer Top-Vented Wall Stopped at Soffit Installation**

Sure Cavity<sup>™</sup> (SC 5016 or SC 5032) or 10mm Sure Cavity<sup>™</sup> (SCMM 2516 or SCMM 2532) or Gravity Cavity<sup>™</sup> (GC 1816 or GC 1832) and Floor Edging<sup>™</sup> (FE 8555)

## **Side View at Eaves**

Copyright © Masonry Technology Incorporated, 2/2009, All Rights Reserved.