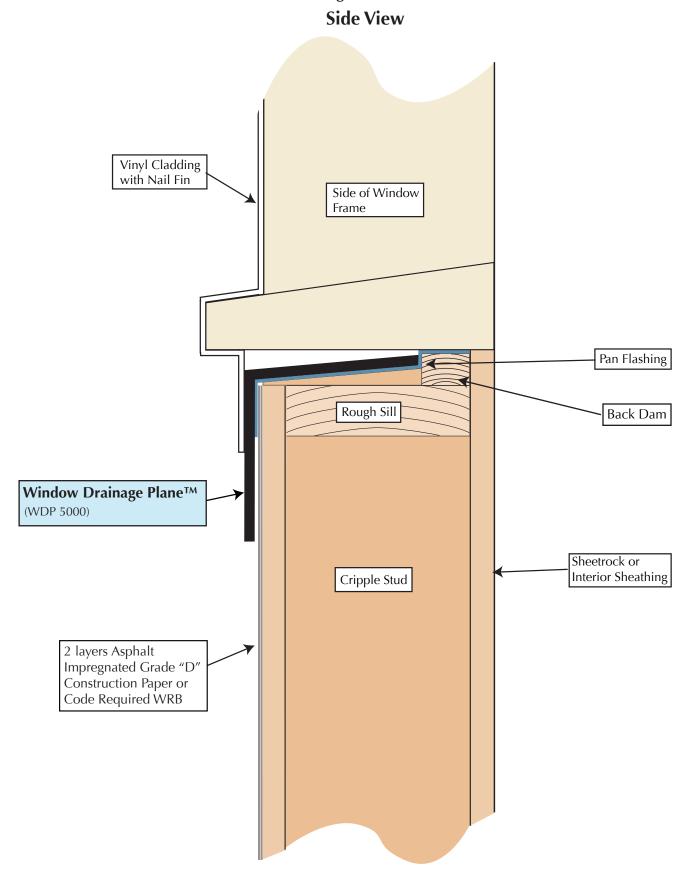

## Window Drainage Plane Installation with Back Dam

Window Drainage Plane<sup>TM</sup> (WDP 5000)

Copyright © Masonry Technology Incorporated, 2/2009, All Rights Reserved.