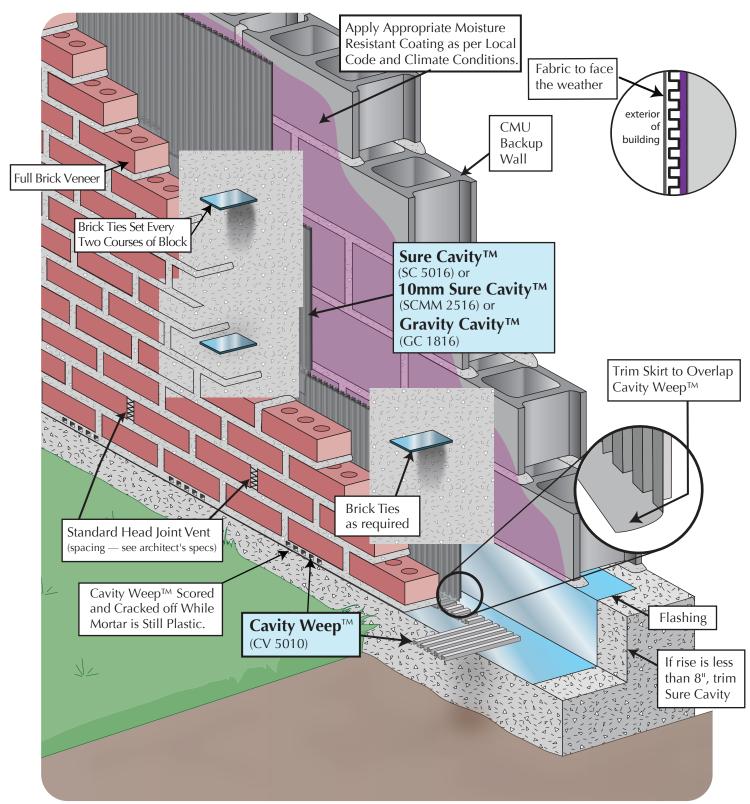

## Brick Cavity Veneer on Block Backup Cavities Less than 1<sup>1/2</sup>" of Remaining Airspace

Sure Cavity™ (SC 5016) or 10mm Sure Cavity™ (SCMM 2516) or Gravity Cavity™ (GC 1816) and Cavity Weep™ (CV 5010)