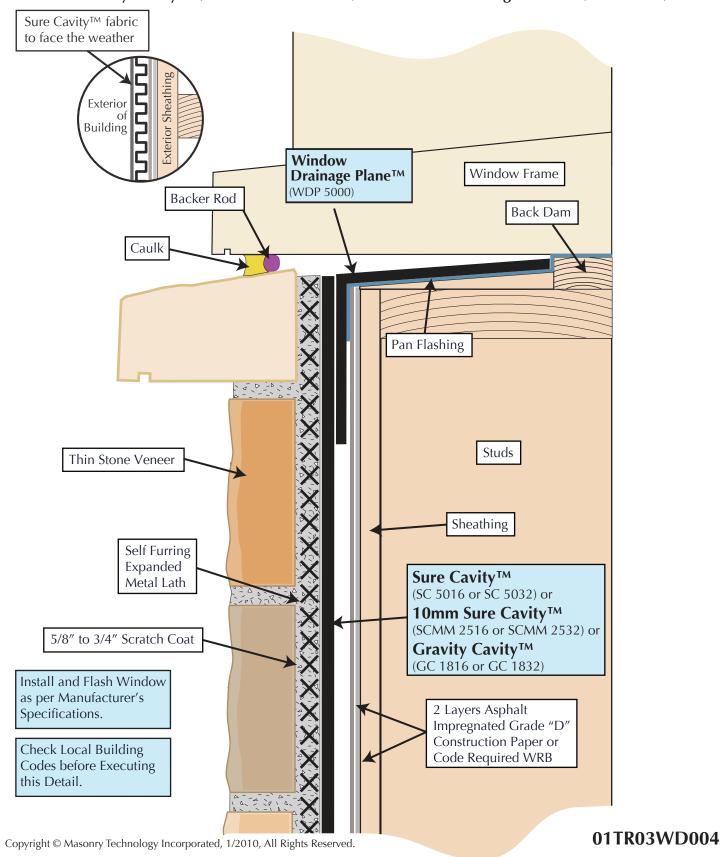

## **Thin Cut Stone To Window Sill Termination**

Sure Cavity<sup>™</sup> (SC 5016 or SC 5032) or 10mm Sure Cavity<sup>™</sup> (SCMM 2516 or SCMM 2532) or Gravity Cavity<sup>™</sup> (GC 1816 or GC 1832) and Window Drainage Plane<sup>™</sup> (WDP 5000)