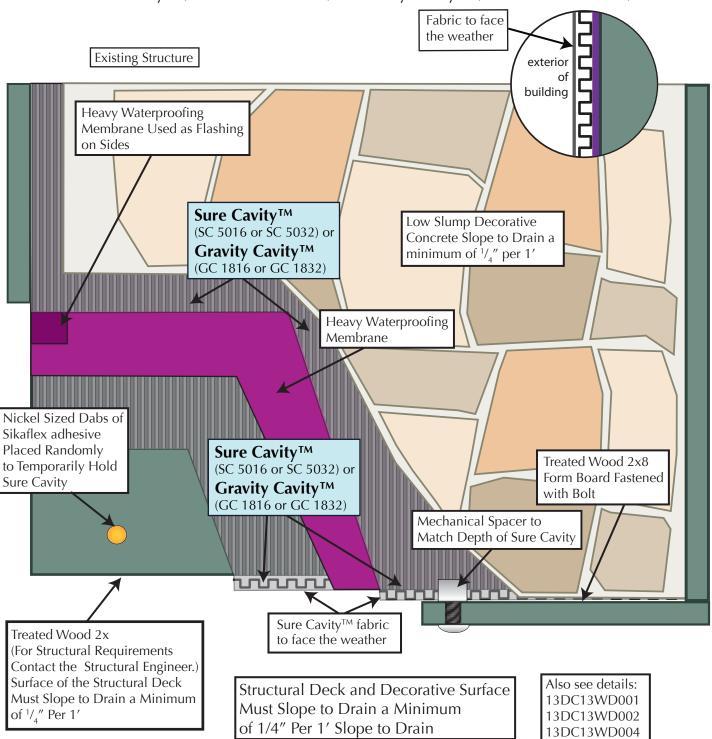

## Decorative Concrete Deck on Treated Wood Base

Top-Down View

Sure Cavity<sup>™</sup> (SC 5032 or SC 5016) or Gravity Cavity<sup>™</sup> (GC 1816 or Gc 1832)

Copyright  ${\hbox{$\mathbb Q$}}$  Masonry Technology Incorporated, 1/2009, All Rights Reserved.

## 13DC13WD003

MTI CAD drawings are created from sources deemed to be reliable. However, MTI does not guarantee the accuracy or completeness of any information, nor shall be held responsible for any errors, omissions, or damages arising out of the use of this information. These drawings are created with the understanding that MTI is providing information but is not attempting to render engineering or other professional service. If such services are required, the assistance of an appropriate profession should be sought. Use MTI materials in strict conformance with local building codes and regulations. Consult local code/code officials prior to installation. It is the buyer's responsibility to ensure that MTI materials are used in strict conformance with local building codes and regulations.