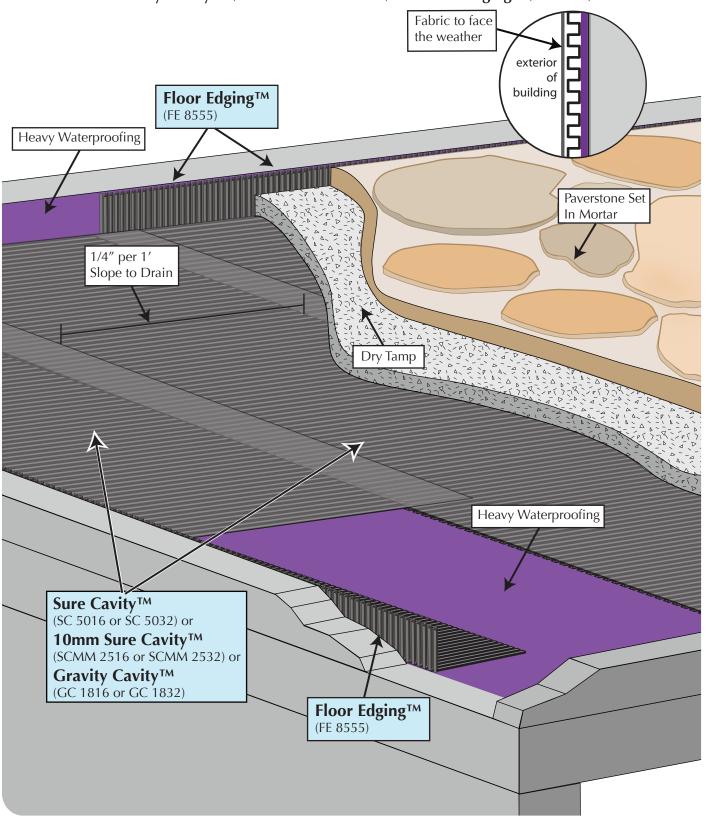

## Paver Stone over Concrete Veranda

Sure Cavity<sup>™</sup> (SC 5016 or SC 5032) or **10mm Sure Cavity**<sup>™</sup> (SCMM 2516 or SCMM 2532) or Gravity Cavity<sup>™</sup> (GC 1816 or GC 1832) and Floor Edging<sup>™</sup> (FE 8555)