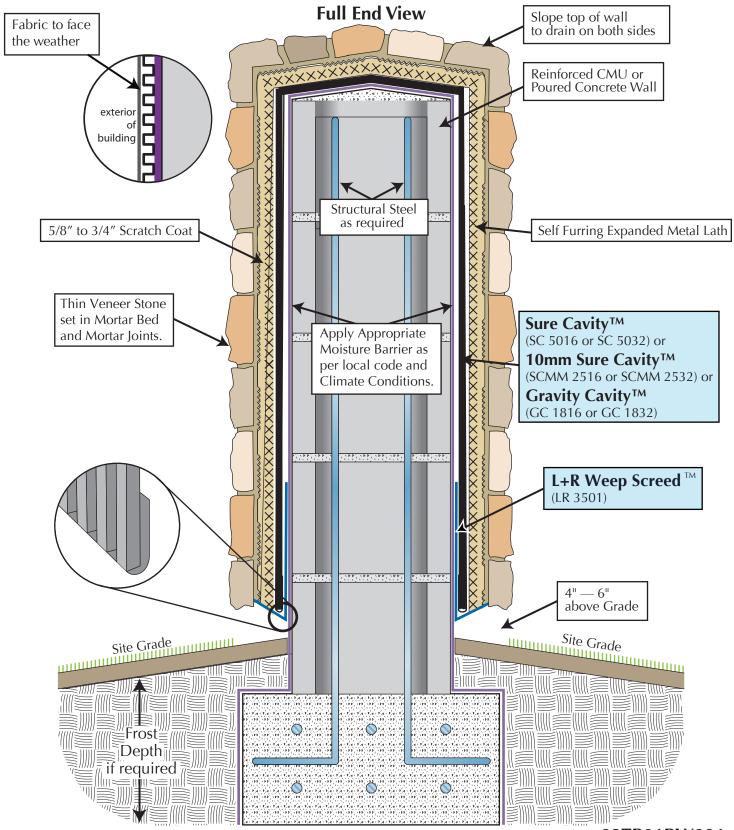

## Thin Veneer Stone Wall Fence/CMU Installation

Sure Cavity<sup>™</sup> (SC 5016 or SC 5032) or **10mm Sure Caity<sup>™</sup>** (SCMM 2516 or SCMM 2532) or Gravity Cavity<sup>™</sup> (GC 1816 or GC 1832) and L&R Weep Screed<sup>™</sup> (LR 3501)