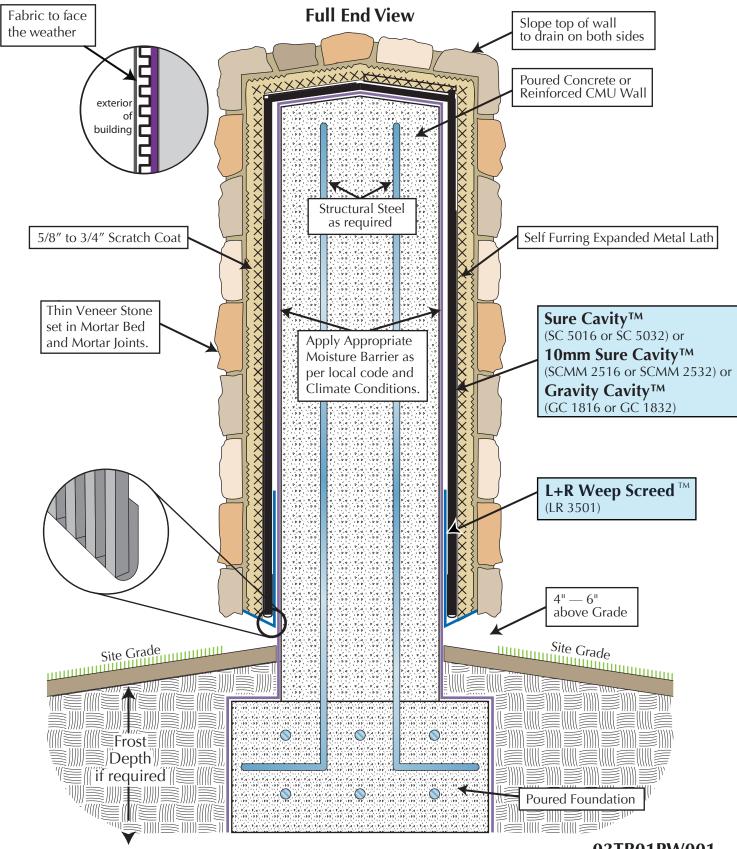

## Thin Veneer Stone Wall Fence/Poured Installation

Sure Cavity™ (SC 5016 or SC 5032) or 10mm Sure Cavity™ (SCMM 2516 or SCMM 2532) or Gravity Cavity™ (GC 1816 or GC 1832) and L&R Weep Screed™ (LR 3501)