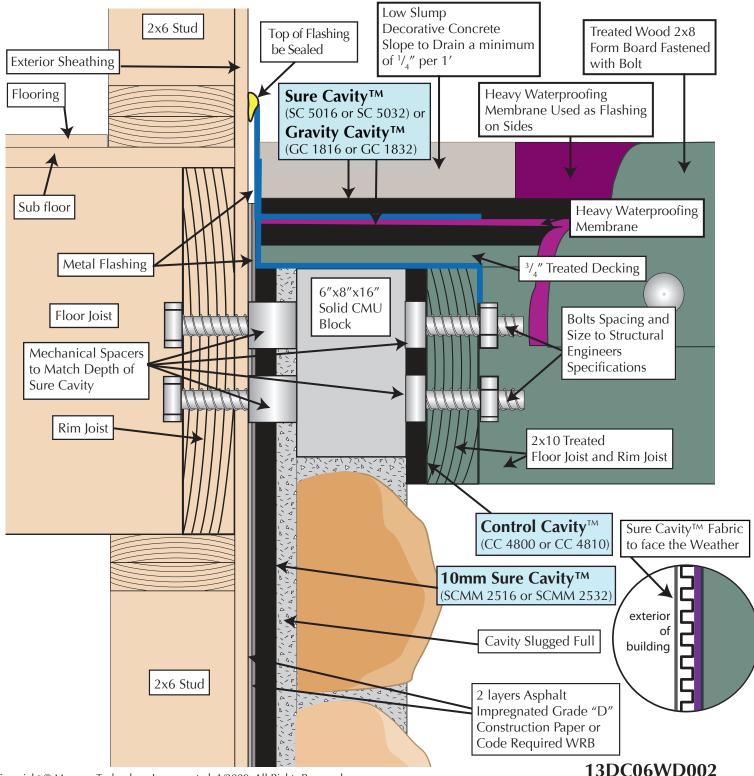

## Decorative Concrete Deck on Treated Wood Base Rim Joist Attachment Detail with Full Stone Veneer

**Sure Cavity<sup>™</sup>** (SC 5016 or SC 5032) or **10mm Sure Cavity<sup>™</sup>** SCMM 2516 or SCMM 2532) or **Gravity Cavity<sup>™</sup>** (GC 1816 or GC 1832) **Control Cavity<sup>™</sup>** (CC 4800) or **10mm Control Cavity<sup>™</sup>** (CC 4810)