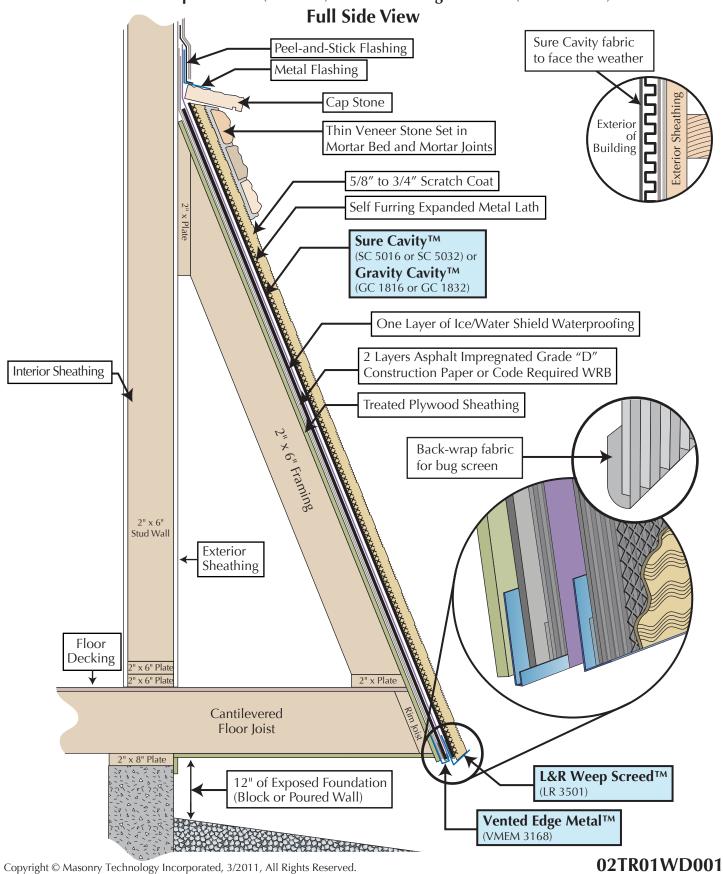

## Thin Veneer Battered Walls - Wood Framed

Sure Cavity™ (SC 5016 or SC 5032) or Gravity Cavity™ (GC 1816 or GC 1832) and L&R Weep Screed™ (LR 3501) and Vented Edge Metal™ (VMEM 3168)

MTI CAD drawings are created from sources deemed to be reliable. However, MTI does not guarantee the accuracy or completeness of any information, nor shall be held responsible for any errors, omissions, or damages arising out of the use of this information. These drawings are created with the understanding that MTI is providing information but is not attempting to render engineering or other professional service. If such services are required, the assistance of an appropriate profession should be sought. Use MTI materials in strict conformance with local building codes and regulations. Consult local code/code officials prior to installation. It is the buyer's responsibility to ensure that MTI materials are used in strict conformance with local building codes and regulations.