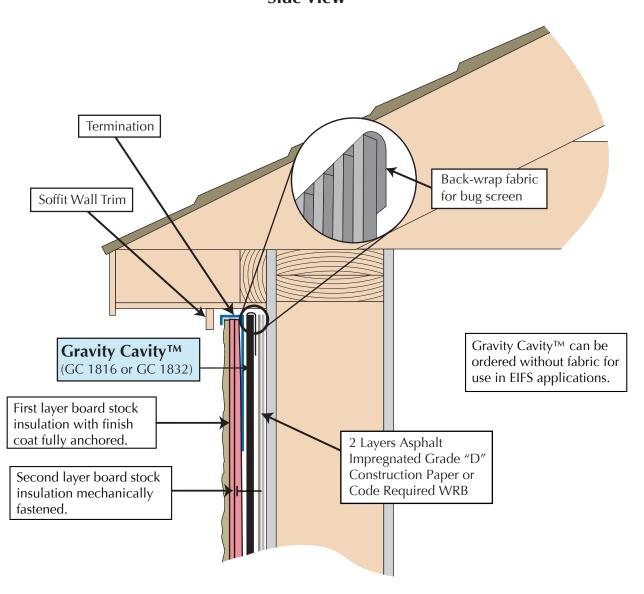

## EIFS System to Top-Vented Wall Stopped at Soffit Installation

Gravity Cavity™ (GC 1816 or GC 1832)
Side View

Copyright  ${\mathbin{\mathbb C}}$  Masonry Technology Incorporated, 2/2009, All Rights Reserved.