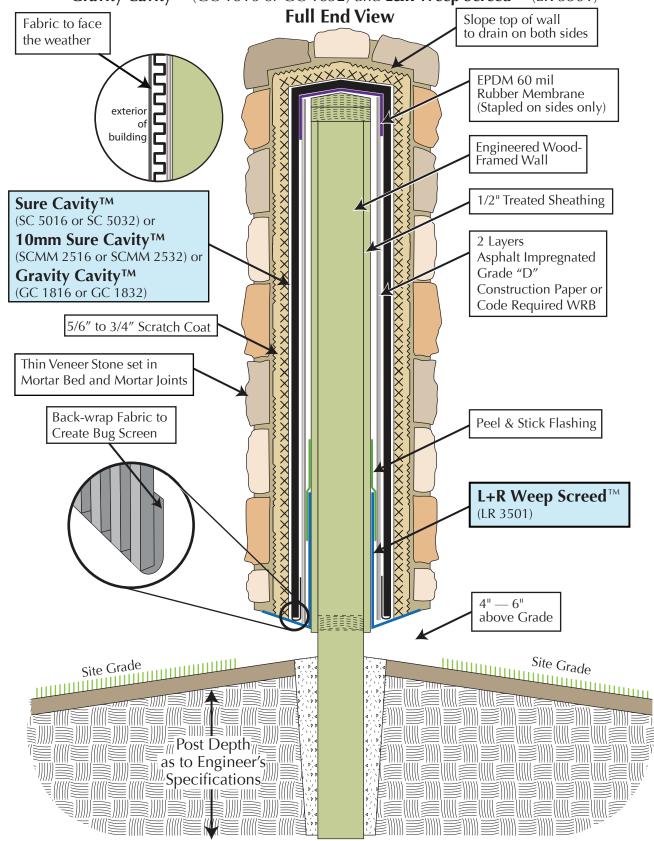

## Thin Veneer Stone Wall Fence/Wood Post Installation

Sure Cavity™ (SC 5016 or SC 5032) or 10mm Sure Caity™ (SCMM 2516 or SCMM 2532) or Gravity Cavity™ (GC 1816 or GC 1832) and L&R Weep Screed™ (LR 3501)