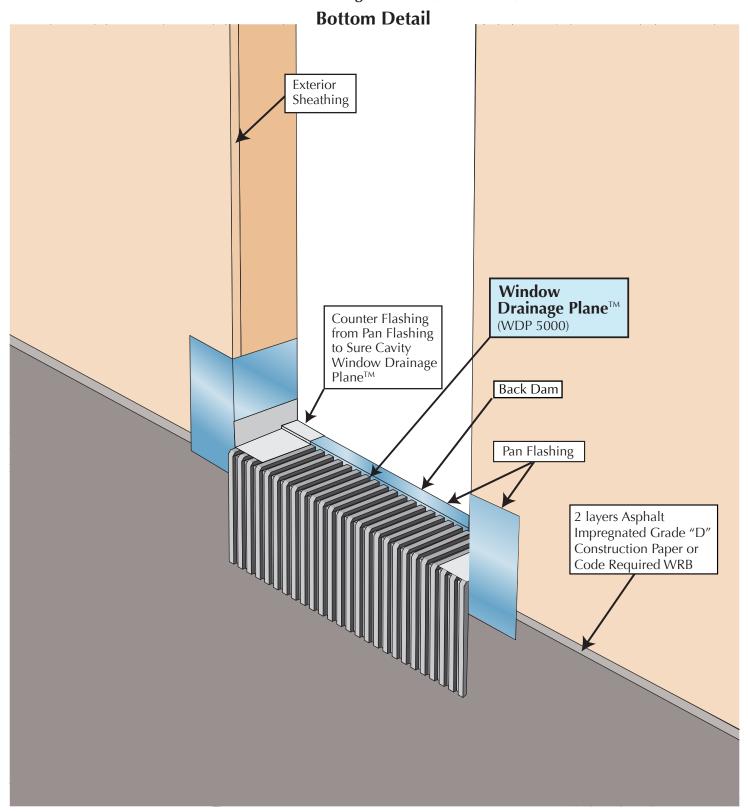

## Window Drainage Plane Installation with Back Dam

Window Drainage Plane™ (WDP 5000)

Copyright © Masonry Technology Incorporated, 2/2009, All Rights Reserved.