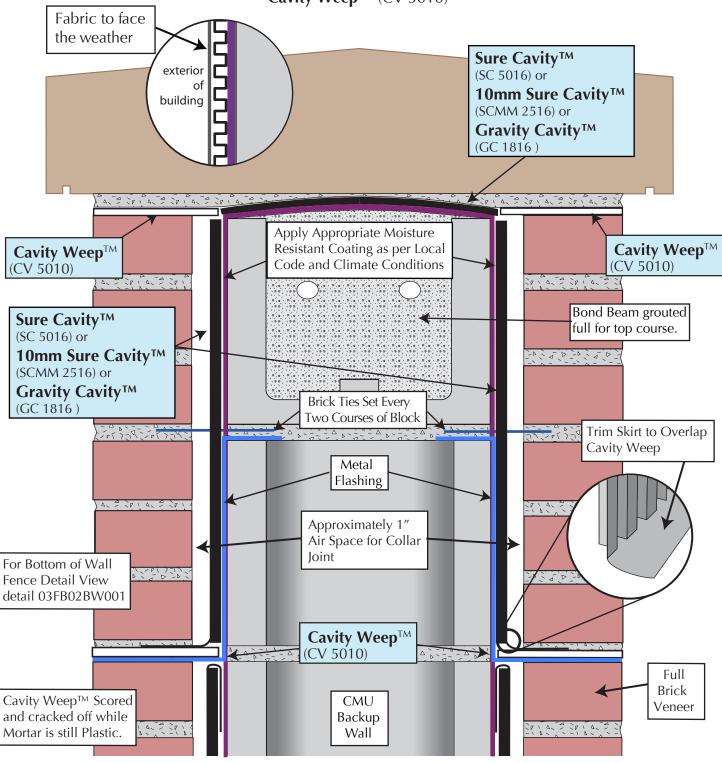

## Full Brick Veneer Wall Fence Coping Stone Set in Mortar

Sure Cavity™ (SC 5016) or 10mm Sure Cavity™ (SCMM 2516) or Gravity Cavity™ (GC 1816) and Cavity Weep™ (CV 5010)

Copyright © Masonry Technology Incorporated, 4/2009, All Rights Reserved.