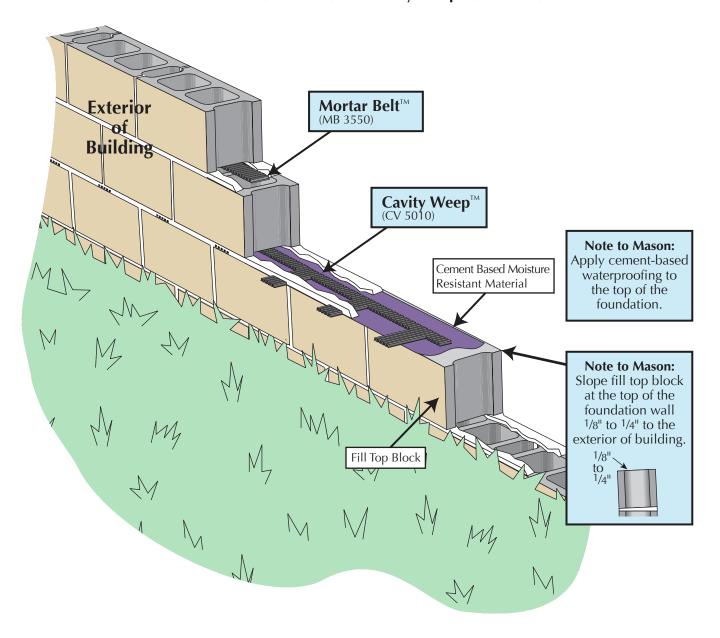

## Fill Top Block Slope to Drain at Top of Block Stem Foundation Installation

Mortar Belt<sup>™</sup> (MB 3550) and Cavity Weep<sup>™</sup> (CV 5010)

Copyright  ${\mathbb C}$  Masonry Technology Incorporated, 2/2009, All Rights Reserved.