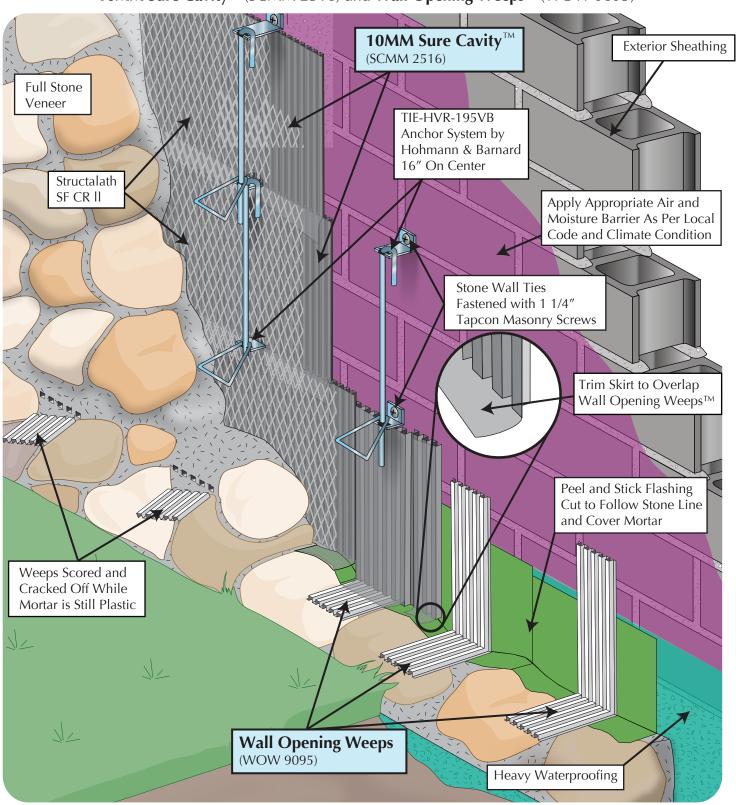

## Full Stone Veneer Run to Grade Installation with CMU Backup Wall, StructaLath and H&B Stone Wall Ties

**10MM Sure Cavity**<sup>TM</sup> (SCMM 2516) and **Wall Opening Weeps**<sup>TM</sup> (WOW 9095)