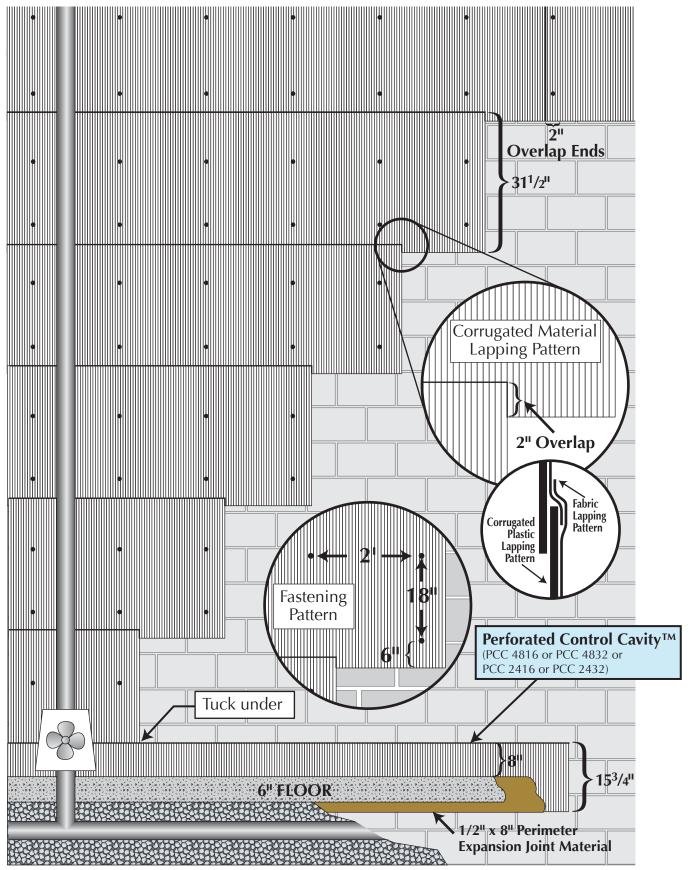

## Lapping and Fastening Detail for Single Wythe Interior Drainage

Perforated Control Cavity™ (PCC 4816 or PCC 4832) or 10mm Perforated Control Cavity™ (PCC 2416 or PCC 2432)

Copyright © Masonry Technology Incorporated, 2/2009, All Rights Reserved.