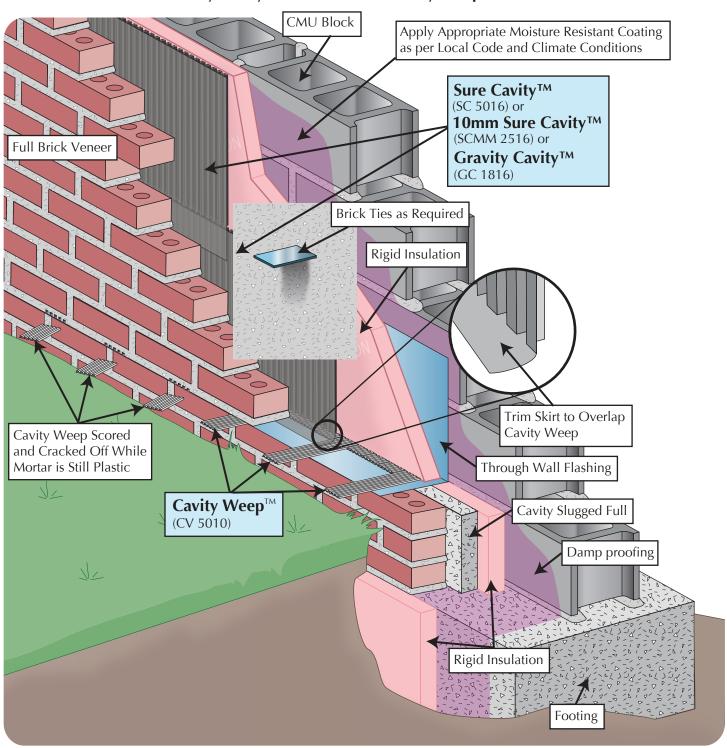

## Full Brick Veneer Run to Grade Over Rigid Insulation with CMU Backup Wall

Sure Cavity<sup>™</sup> (SC 5016) or 10mm Sure Cavity<sup>™</sup> (SCMM 2516) or Gravity Cavity<sup>™</sup> (GC 1816) and Cavity Weep<sup>™</sup> (CV 5010)