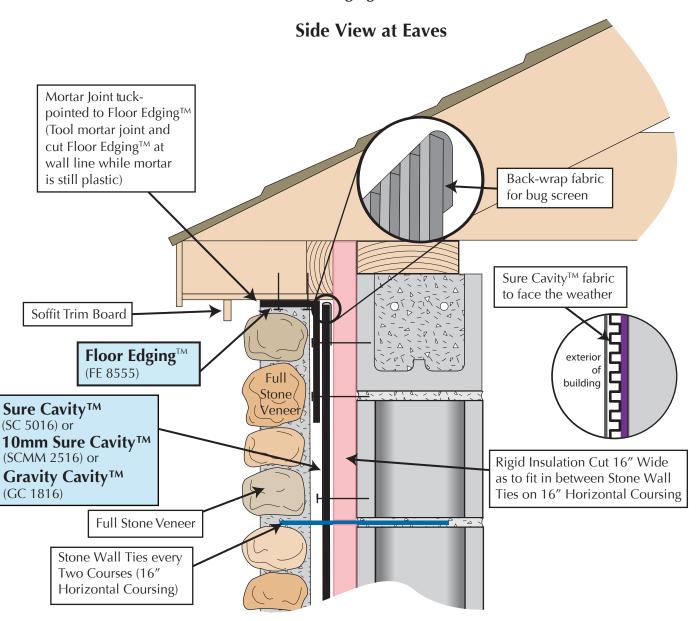

## Full Stone Veneer on Insulated CMU Backup Stopped at Soffit

Sure Cavity™ (SC 5016) or 10mm Sure Cavity™ (SCMM 2516) or Gravity Cavity™ (GC 1816) and Floor Edging™ (FE 8555)

Copyright © Masonry Technology Incorporated, 2/2009, All Rights Reserved.