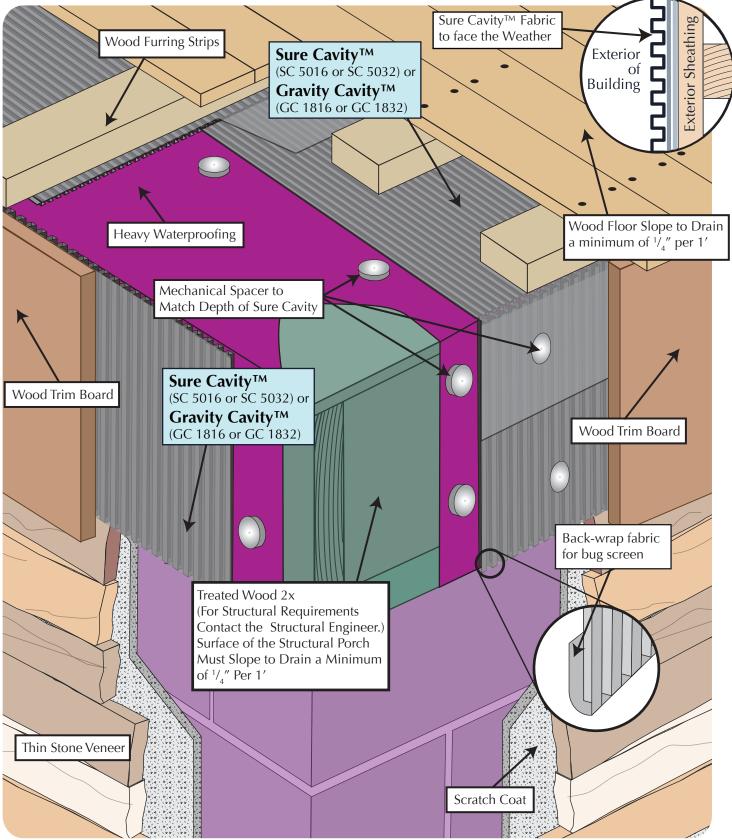

## Wood Decking to Thin Stone Transition Detail

Front Nose and Side of Porch Perspective View

Sure Cavity<sup>TM</sup> (SC 5032 or SC 5016) or Gravity Cavity<sup>TM</sup> (GC 1816 or GC 1832)

Copyright  $\ensuremath{\mathbb{C}}$  Masonry Technology Incorporated, 4/2010, All Rights Reserved.