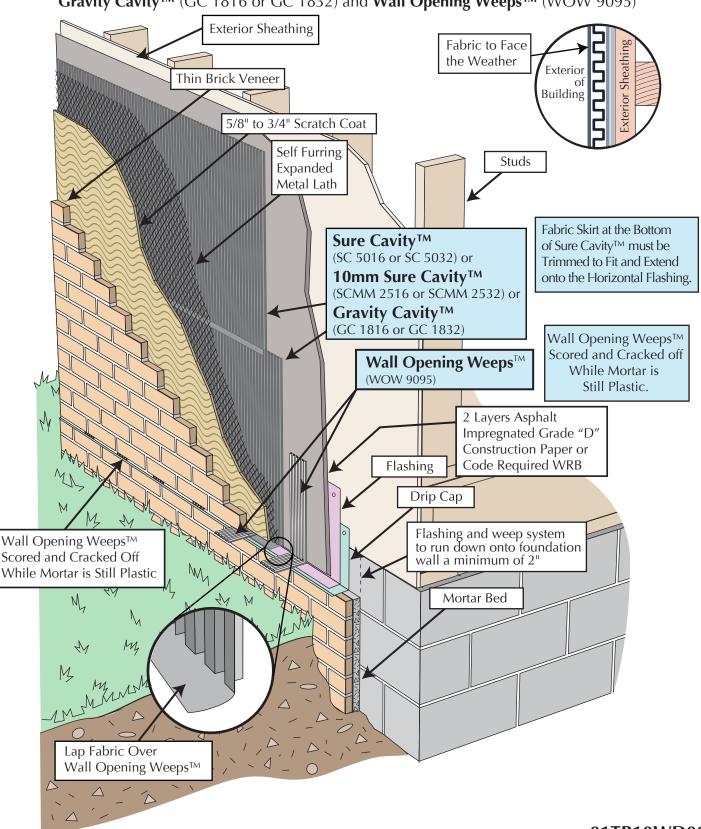

## Thin Brick Veneer Run-to-Grade No Waterproofing on Foundation Wall

Sure Cavity<sup>™</sup> (SC 5016 or SC 5032) or 10mm Sure Cavity<sup>™</sup> (SCMM 2516 or SCMM 2532) or Gravity Cavity<sup>™</sup> (GC 1816 or GC 1832) and Wall Opening Weeps<sup>™</sup> (WOW 9095)