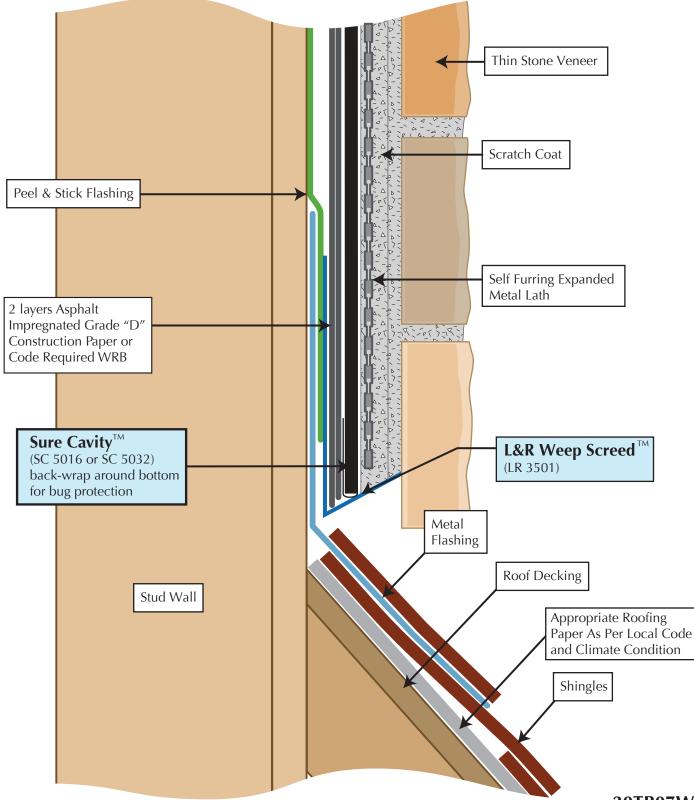

## Thin Stone Veneer Side Wall to Roof Termination Detail

Sure Cavity<sup>™</sup> (SC 5016 or SC 5032) and L&R Weep Screed<sup>™</sup> (LR 3501)

Copyright  $\ensuremath{\mathbb{C}}$  2012 Masonry Technology Incorporated, All Rights Reserved.