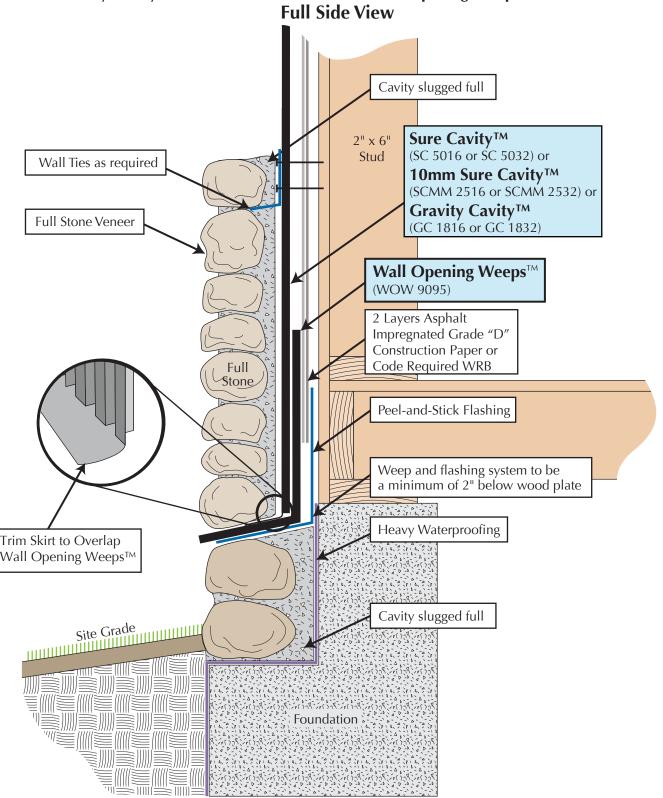

## **Full Stone Veneer Run-to-Grade Installation**

Sure Cavity<sup>™</sup> (SC 5016 or SC 5032) or 10mm Sure Cavity<sup>™</sup> (SCMM 2516 or SCMM 2532) or Gravity Cavity<sup>™</sup> (GC 1816 or GC 1832) and Wall Opening Weeps<sup>™</sup> (WOW 9095)